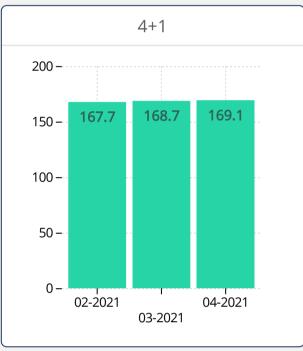

#### TYPE OF HOUSES: NUMBER OF ROOMS

• According to the results of REIDIN-GYODER New Home Price Index in April 2021 there is nominal decrease of 0.16% in 1+1 flat type; nominal increase of 0.35% in 2+1 flat type; nominal increase of 0.20% in 3+1 flat type and nominal increase of 0.24% in 4+1 flat type with respect to the previous month.

# -0.16%

0.35% 2+1 Type Of Flat

0.20% 3+1 Type Of Flat

0.24% 4+1 Type Of Flat