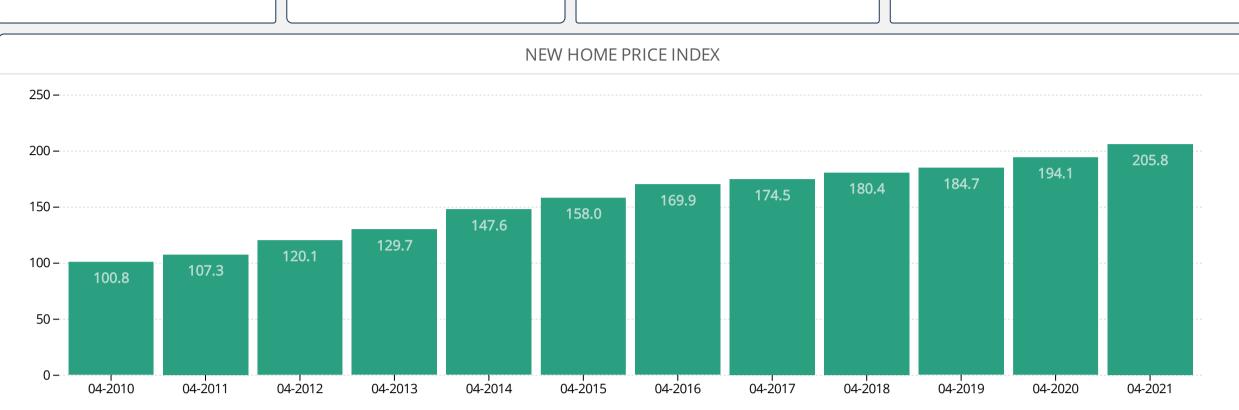

#### **REIDIN-GYODER NEW HOME PRICE INDEX**

• According to the results of REIDIN-GYODER New Home Price Index in April 2021 there is 0.19% nominal increase with respect to the previous month and in compliance with April 2020 there is 6.03% nominal increase.

205.8 Index Value: April 2021

0.19% **Nominal MoM Change**  6.03%

105.80% Nominal Change in Base Period