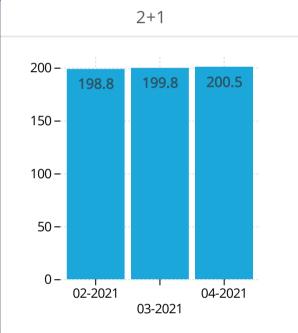

#### TYPE OF HOUSES: NUMBER OF ROOMS

• According to the results of REIDIN-GYODER New Home Price Index in April 2021 there is nominal decrease of 0.16% in 1+1 flat type; nominal increase of 0.35% in 2+1 flat type; nominal increase of 0.20% in 3+1 flat type and nominal increase of 0.24% in 4+1 flat type with respect to the previous month.

# -0.16%

0.35% 2+1 Type Of Flat

0.20% 3+1 Type Of Flat

0.24% 4+1 Type Of Flat