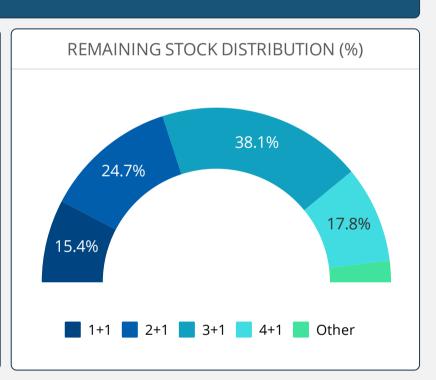

## **BRANDED PROJECTS STOCK ABSORPTION RATE**

#### TYPE OF HOUSES: NUMBER OF ROOMS

• According to the results of REIDIN-GYODER New Home Price Index in April 2021 there is nominal decrease of 0.16% in 1+1 flat type; nominal increase of 0.35% in 2+1 flat type; nominal increase of 0.20% in 3+1 flat type and nominal increase of 0.24% in 4+1 flat type with respect to the previous month.

# -0.16%

0.35% 2+1 Type Of Flat

0.20% 3+1 Type Of Flat

0.24% 4+1 Type Of Flat