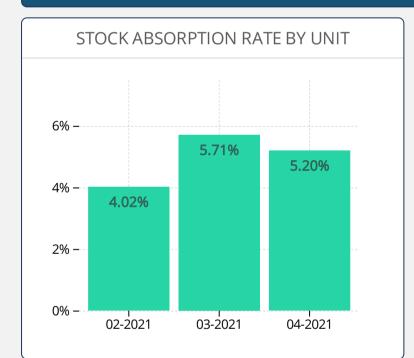

According to the results of REIDIN-GYODER New Home Price Index in April 2021 there is 0.19% nominal increase with respect to the previous month and in compliance with April 2020 there is 6.03% nominal increase.

205.8 Index Value: April 2021

0.19% **Nominal MoM Change**  6.03%

105.80% Nominal Change in Base Period



#### TYPE OF HOUSES: NUMBER OF ROOMS

• According to the results of REIDIN-GYODER New Home Price Index in April 2021 there is nominal decrease of 0.16% in 1+1 flat type; nominal increase of 0.35% in 2+1 flat type; nominal increase of 0.20% in 3+1 flat type and nominal increase of 0.24% in 4+1 flat type with respect to the previous month.

# -0.16%



0.35% 2+1 Type Of Flat



0.20% 3+1 Type Of Flat



0.24% 4+1 Type Of Flat



## **BRANDED PROJECTS STOCK ABSORPTION RATE**







### **STANDARDS - DEFINITIONS**

### What Is?

The monthly REIDIN-GYODER New Home Price Index is developed from the properties of corporate real estate investment firms generally known as "Branded Projects", and recently has been produced in many countries like USA, Australia, Canada.

### Methodology

This monthly Index uses a "stratified median index" approach for index calculation-an approach that is widely used for indexing housing prices. Taken January 2010 (January 2010=100) as the base period, is calculated with the formula of Laspeyres.

### Coverage

REIDIN-GYODER New Home Price Index is calculated on 50 projects and with a monthly average number of 16.000 properties presented by 26 developers.

## PARTICIPANT DEVELOPERS





























iş gyo 💲