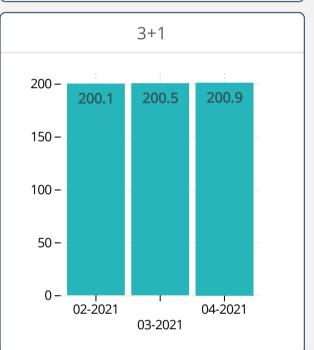

#### TYPE OF HOUSES: NUMBER OF ROOMS

• According to the results of REIDIN-GYODER New Home Price Index in April 2021 there is nominal decrease of 0.16% in 1+1 flat type; nominal increase of 0.35% in 2+1 flat type; nominal increase of 0.20% in 3+1 flat type and nominal increase of 0.24% in 4+1 flat type with respect to the previous month.

# -0.16%

0.35% 2+1 Type Of Flat

0.20% 3+1 Type Of Flat

0.24% 4+1 Type Of Flat