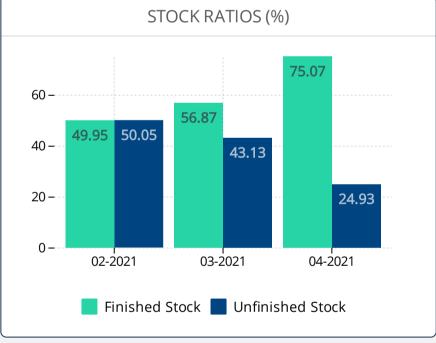

ccording to the results of REIDIN-GYODER New Home Price Index in April 2021 there is 0.19% nominal increase with respect to the previous month and in compliance with April 2020 there is 6.03% nominal increase.

205.8 Index Value: April 2021

0.19% **Nominal MoM Change**  6.03%

105.80% Nominal Change in Base Period



#### TYPE OF HOUSES: NUMBER OF ROOMS

• According to the results of REIDIN-GYODER New Home Price Index in April 2021 there is nominal decrease of 0.16% in 1+1 flat type; nominal increase of 0.35% in 2+1 flat type; nominal increase of 0.20% in 3+1 flat type and nominal increase of 0.24% in 4+1 flat type with respect to the previous month.

# -0.16%



0.35% 2+1 Type Of Flat



0.20% 3+1 Type Of Flat



0.24% 4+1 Type Of Flat



## **BRANDED PROJECTS STOCK ABSORPTION RATE**







### **STANDARDS - DEFINITIONS**

### What Is?

The monthly REIDIN-GYODER New Home Price Index is developed from the properties of corporate real estate investment firms generally known as "Branded Projects", and recently has been produced in many countries like USA, Australia, Canada.

### Methodology

This monthly Index uses a "stratified median index" approach for index calculation-an approach that is widely used for indexing housing prices. Taken January 2010 (January 2010=100) as the base period, is calculated with the formula of Laspeyres.

### Coverage

REIDIN-GYODER New Home Price Index is calculated on 50 projects and with a monthly average number of 16.000 properties presented by 26 developers.

## PARTICIPANT DEVELOPERS





























iş gyo 💲