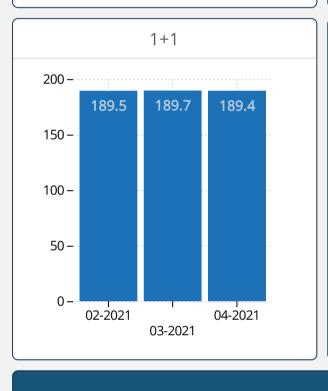

#### TYPE OF HOUSES: NUMBER OF ROOMS

• According to the results of REIDIN-GYODER New Home Price Index in April 2021 there is nominal decrease of 0.16% in 1+1 flat type; nominal increase of 0.35% in 2+1 flat type; nominal increase of 0.20% in 3+1 flat type and nominal increase of 0.24% in 4+1 flat type with respect to the previous month.

# -0.16%

0.35% 2+1 Type Of Flat

0.20% 3+1 Type Of Flat

0.24% 4+1 Type Of Flat