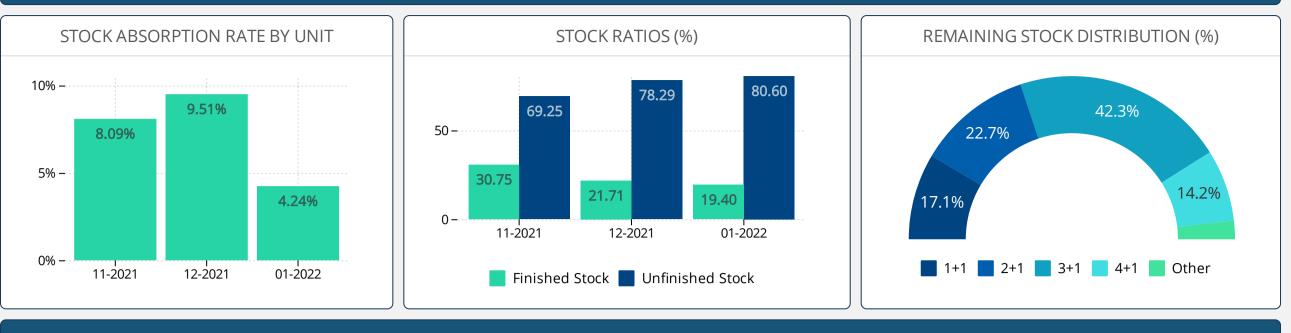

# REIDIN-GYODER NEW HOME PRICE INDICES JANUARY 2022 RESULTS

#### **ISSUE 134**

### **REIDIN-GYODER NEW HOME PRICE INDEX**

According to the results of REIDIN-GYODER New Home Price Index in January 2022 there is 2.84% nominal increase with respect to the previous month and in compliance with January 2021 there is 8.27% nominal increase.



## TYPE OF HOUSES: NUMBER OF ROOMS

• According to the results of REIDIN-GYODER New Home Price Index in **January 2022** there is nominal **increase** of **1.94%** in 1+1 flat type; nominal **increase** of **3.90%** 

in 2+1 flat type; nominal **increase** of **2.47%** in 3+1 flat type and nominal **increase** of **2.20%** in 4+1 flat type with respect to the previous month.



### **BRANDED PROJECTS STOCK ABSORPTION RATE**



### **STANDARDS - DEFINITIONS**

#### What Is?

The monthly REIDIN-GYODER New Home Price Index is developed from the properties of corporate real estate investment firms generally known as "Branded Projects", and recently has been produced in many countries like USA, Australia, Canada.

#### Methodology

This monthly Index uses a "stratified median index" approach for index calculation–an approach that is widely used for indexing housing prices. Taken January 2010 (January 2010=100) as the base period, is calculated with the formula of Laspeyres.

#### Coverage

REIDIN-GYODER New Home Price Index is calculated on 50 projects and with a monthly average number of 16.000 properties presented by 26 developers.

#### PARTICIPANT DEVELOPERS



Although all values, statements and visual materia