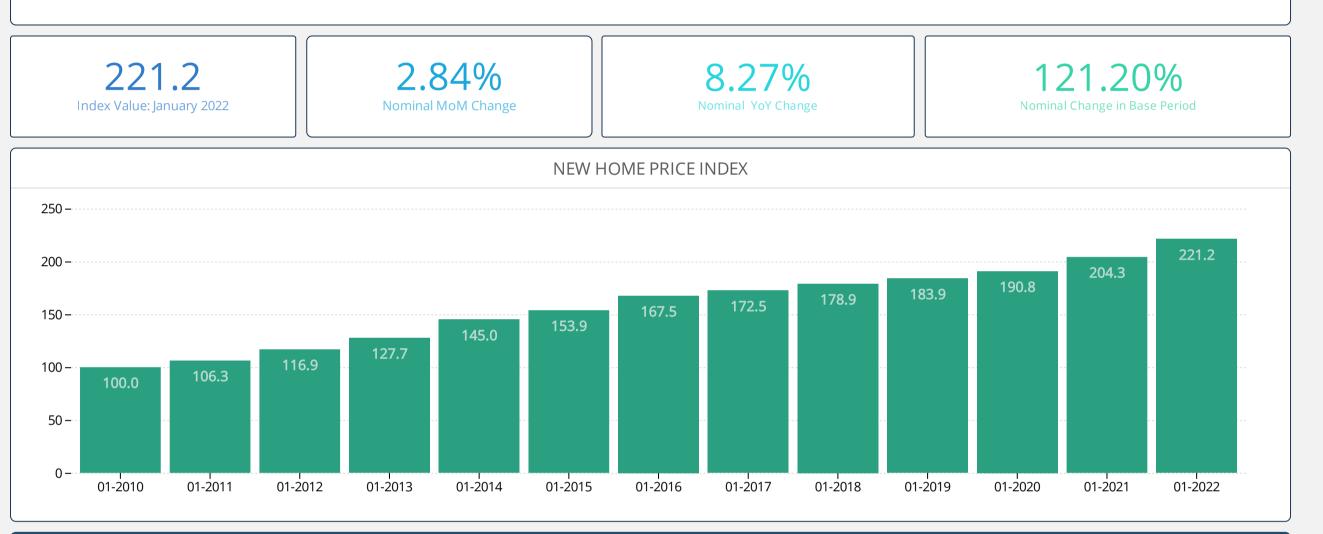

### **REIDIN-GYODER NEW HOME PRICE INDEX**

According to the results of REIDIN-GYODER New Home Price Index in January 2022 there is 2.84% nominal increase with respect to the previous month and in compliance with January 2021 there is 8.27% nominal increase.