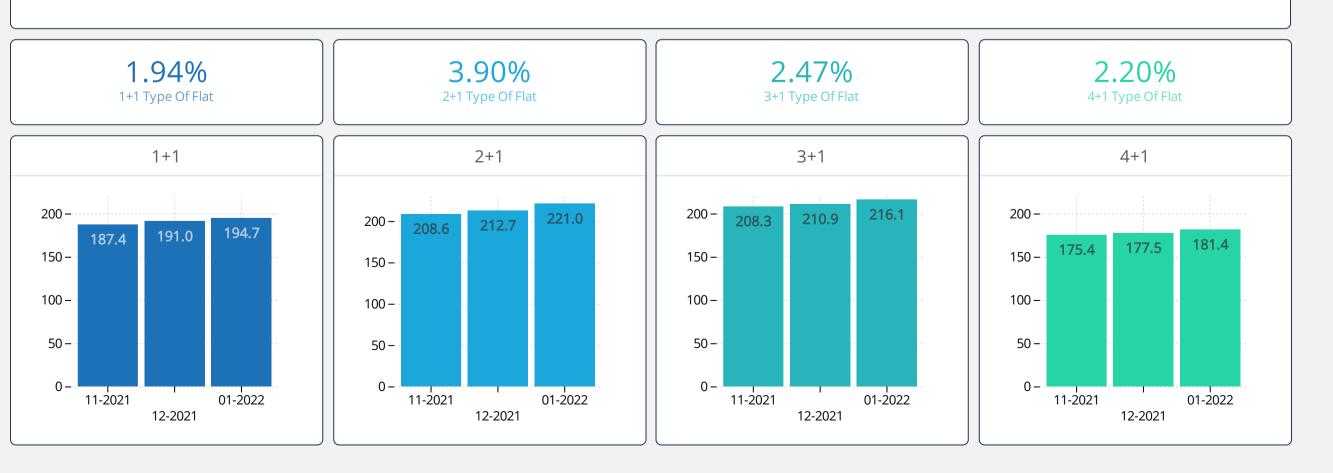

## TYPE OF HOUSES: NUMBER OF ROOMS

• According to the results of REIDIN-GYODER New Home Price Index in **January 2022** there is nominal **increase** of **1.94%** in 1+1 flat type; nominal **increase** of **3.90%** 

in 2+1 flat type; nominal **increase** of **2.47%** in 3+1 flat type and nominal **increase** of **2.20%** in 4+1 flat type with respect to the previous month.