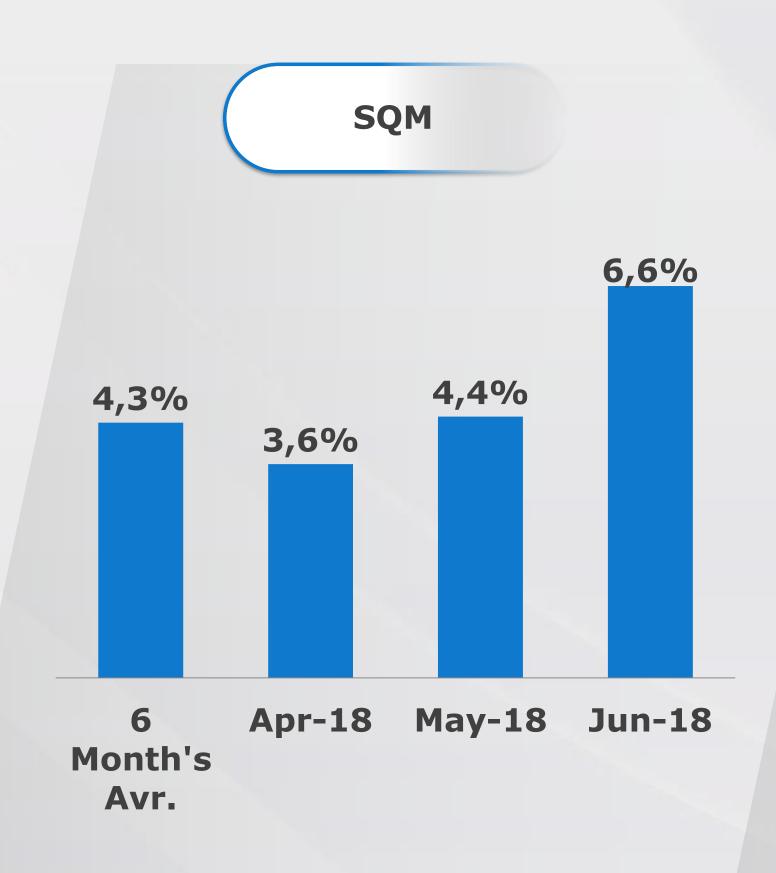

an Side.



Apr-18

**May-18** 

(January 2010 = 100)

Jun-18



TYPE OF HOUSES: NUMBER OF ROOMS









According to the results of REIDIN-GYODER New Home Price Index (NHI) in June 2018 there is an increase of 0.44% in 1+1 flat type; increase of 0.33% in 2+1 flat type; increase of 0.33% in 3+1 flat type and increase of 0.06% in 4+1 flat type with respect to the previous month.



# REIDIN-GYODER NEW HOME PRICE INDEX TYPE OF HOUSES: SIZE RANGE

According to the results of REIDIN-GYODER New Home Price Index in June 2018 there is 0.23% increase in 51-75 sqm size; 0.45% increase in 76-100 sqm; 0.21% increase in 101-125 sqm size; 0.33% increase in 126-150 sqm and 0.06% increase in 151 sqm and bigger sized properties with respect to the previous month.





## % CHANGE IN NEW HOUSING STOCK







Last month's data are provisional.

### What Is?

The monthly REIDIN-GYODER New Home Price Index is developed from the properties of corporate real estate investment firms generally known as "Branded Projects", and recently has been produced in many countries like USA, Australia, Canada.

# Methodology

This monthly Index uses a "stratified median index" approach for index calculation—an approach that is widely used for indexing housing prices. Taken January 2010 (January 2010=100) as the base period, is calculated with the formula of Laspeyres.

## Coverage

REIDIN-GYODER New Home Price Index is calculated on 70 projects and with a monthly average number of 22.500 properties presented by 34 developers.

## REIDIN-GYODER NEW HOME PRICE INDEX PARTICIPANT DEVELOPERS