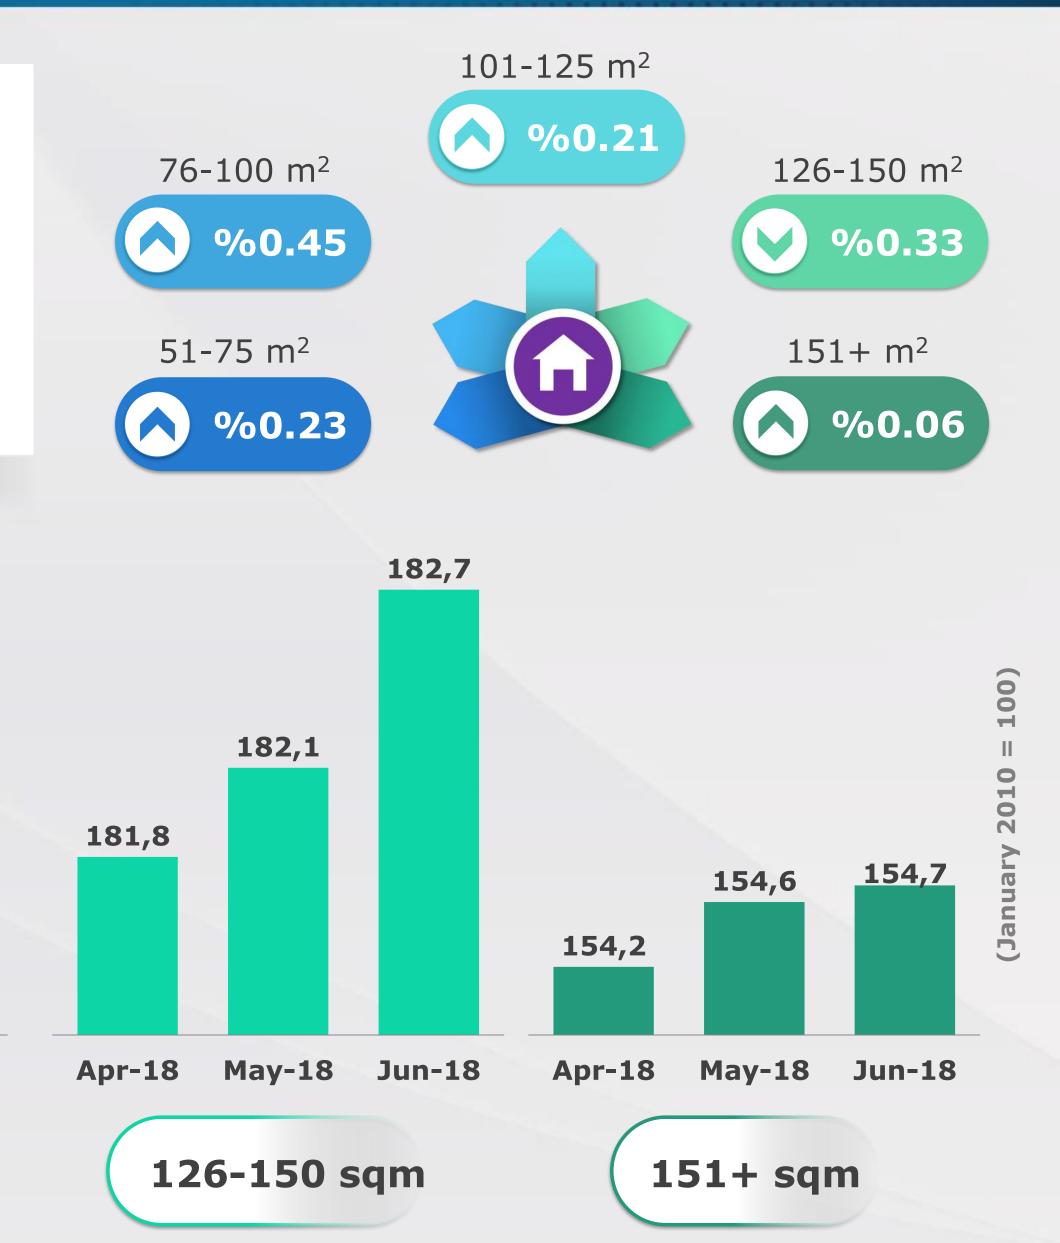

3

According to the results of REIDIN-GYODER New Home Price Index in June 2018 there is 0.23% increase in 51-75 sqm size; 0.45% increase in 76-100 sqm; 0.21% increase in 101-125 sqm size; 0.33% increase in 126-150 sqm and 0.06% increase in 151 sqm and bigger sized properties with respect to the previous month.

# REIDIN-GYODER NEW HOME PRICE INDEX TYPE OF HOUSES: SIZE RANGE

According to the results of REIDIN-GYODER New Home Price Index in June 2018 there is 0.23% increase in 51-75 sqm size; 0.45% increase in 76-100 sqm; 0.21% increase in 101-125 sqm size; 0.33% increase in 126-150 sqm and 0.06% increase in 151 sqm and bigger sized properties with respect to the previous month.