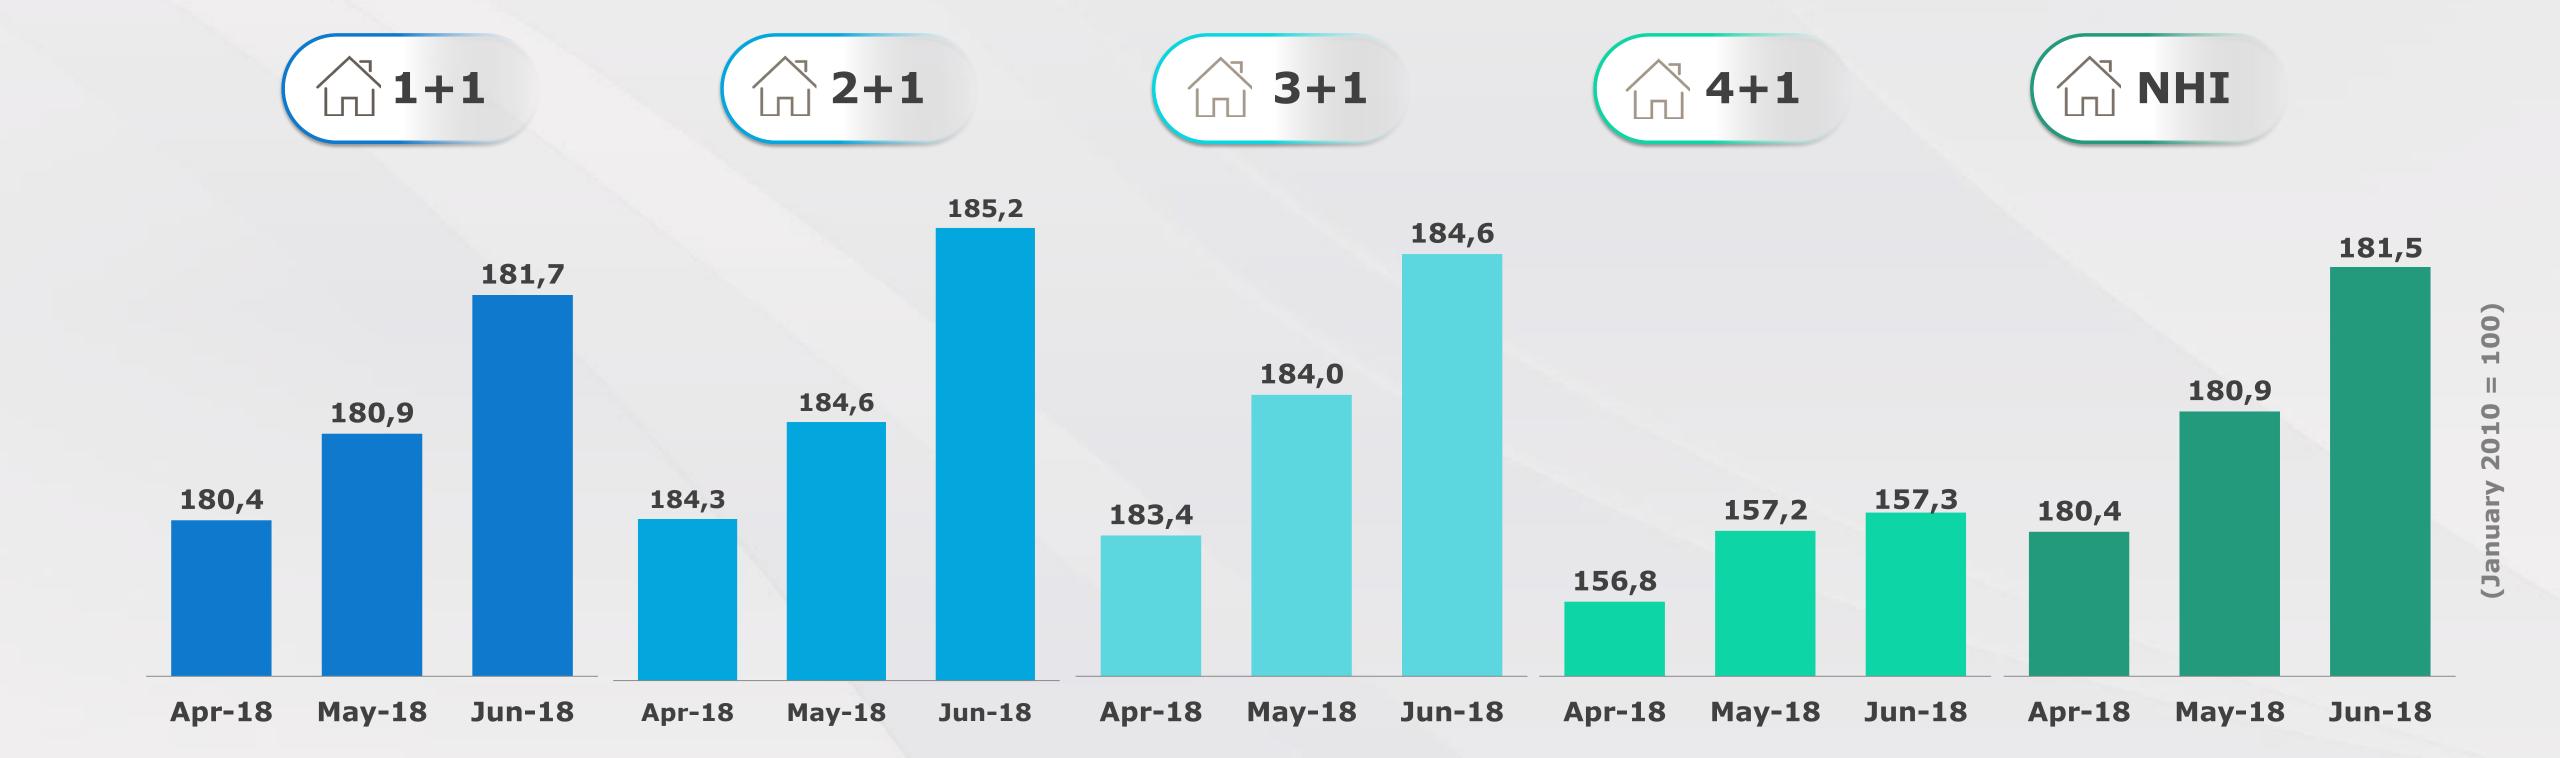

2

According to the results of REIDIN-GYODER New Home Price Index (NHI) in June 2018 there is an increase of 0.44% in 1+1 flat type; increase of 0.33% in 2+1 flat type; increase of 0.33% in 3+1 flat type and increase of 0.06% in 4+1 flat type with respect to the previous month.

Apr-18

**May-18** 

(January 2010 = 100)

Jun-18

TYPE OF HOUSES: NUMBER OF ROOMS

According to the results of REIDIN-GYODER New Home Price Index (NHI) in June 2018 there is an increase of 0.44% in 1+1 flat type; increase of 0.33% in 2+1 flat type; increase of 0.33% in 3+1 flat type and increase of 0.06% in 4+1 flat type with respect to the previous month.