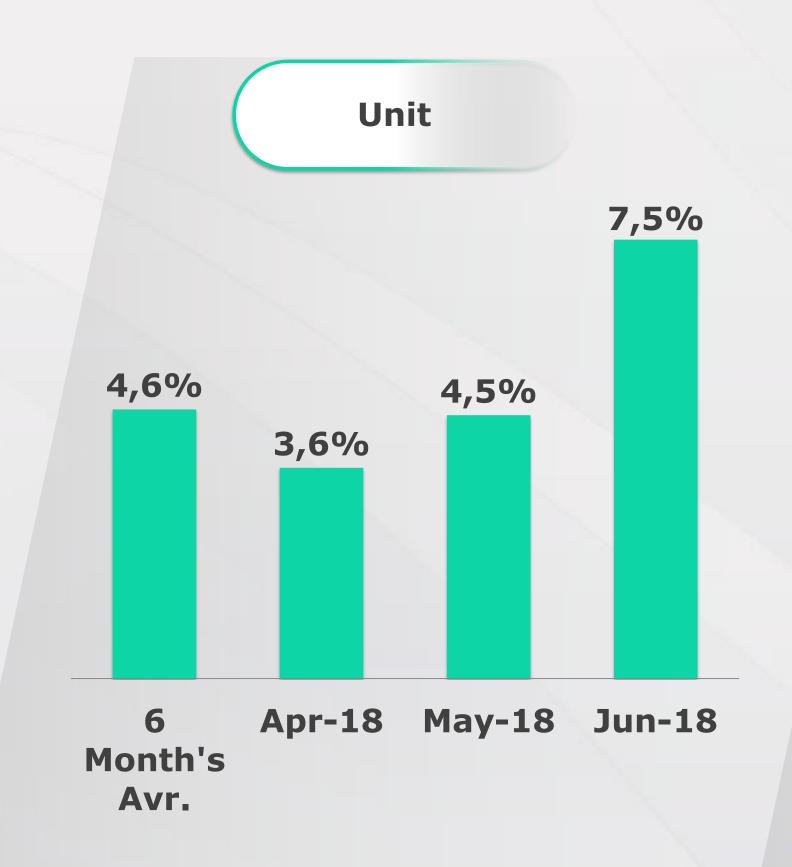

pean Side.



Apr-18

**May-18** 

(January 2010 = 100)

Jun-18



TYPE OF HOUSES: NUMBER OF ROOMS









According to the results of REIDIN-GYODER New Home Price Index (NHI) in June 2018 there is an increase of 0.44% in 1+1 flat type; increase of 0.33% in 2+1 flat type; increase of 0.33% in 3+1 flat type and increase of 0.06% in 4+1 flat type with respect to the previous month.



# REIDIN-GYODER NEW HOME PRICE INDEX TYPE OF HOUSES: SIZE RANGE

According to the results of REIDIN-GYODER New Home Price Index in June 2018 there is 0.23% increase in 51-75 sqm size; 0.45% increase in 76-100 sqm; 0.21% increase in 101-125 sqm size; 0.33% increase in 126-150 sqm and 0.06% increase in 151 sqm and bigger sized properties with respect to the previous month.





## % CHANGE IN NEW HOUSING STOCK







Last month's data are provisional.

### What Is?

The monthly REIDIN-GYODER New Home Price Index is developed from the properties of corporate real estate investment firms generally known as "Branded Projects", and recently has been produced in many countries like USA, Australia, Canada.

# Methodology

This monthly Index uses a "stratified median index" approach for index calculation—an approach that is widely used for indexing housing prices. Taken January 2010 (January 2010=100) as the base period, is calculated with the formula of Laspeyres.

## Coverage

REIDIN-GYODER New Home Price Index is calculated on 70 projects and with a monthly average number of 22.500 properties presented by 34 developers.

## REIDIN-GYODER NEW HOME PRICE INDEX PARTICIPANT DEVELOPERS