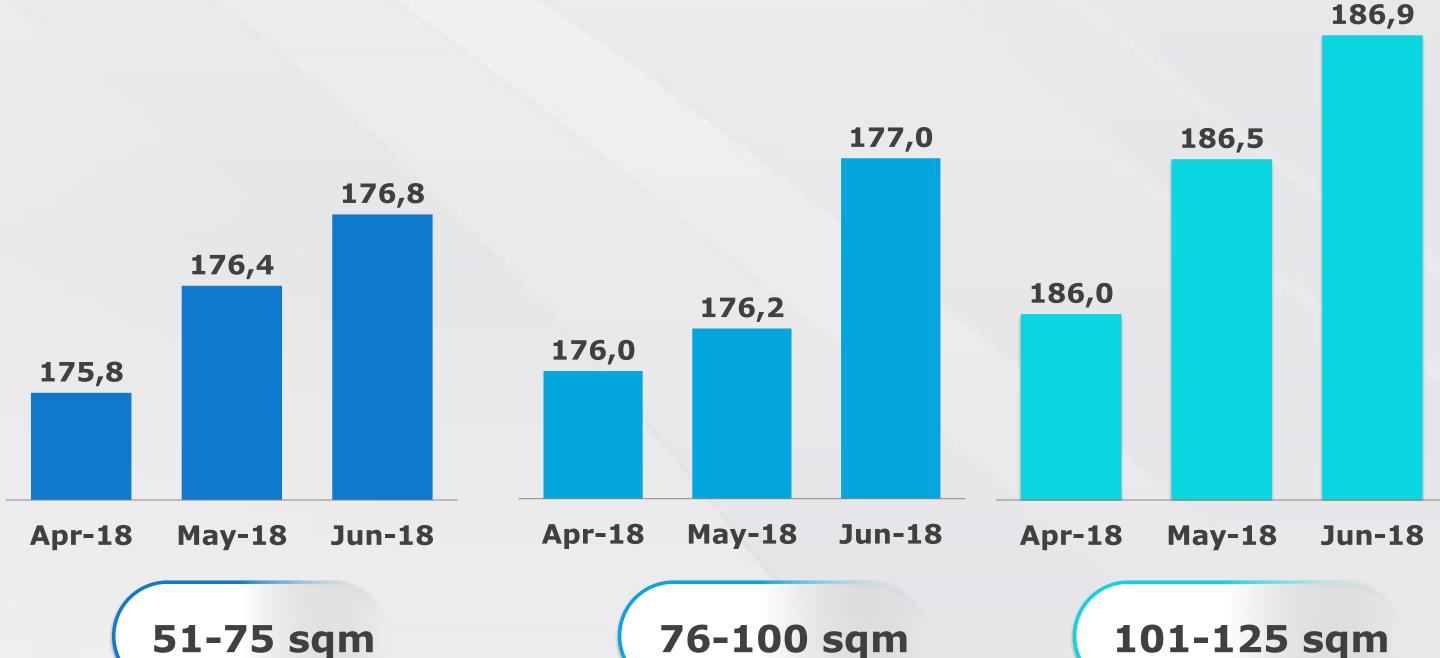

3

According to the results of REIDIN-GYODER New Home Price Index in June 2018 there is 0.23% increase in 51-75 sqm size; 0.45% increase in 76-100 sqm; 0.21% increase in 101-125 sqm size; 0.33% increase in 126-150 sqm and 0.06% increase in 151 sqm and bigger sized properties with respect to the previous month.

# REIDIN-GYODER NEW HOME PRICE INDEX TYPE OF HOUSES: SIZE RANGE

According to the results of REIDIN-GYODER New Home Price Index in June 2018 there is 0.23% increase in 51-75 sqm size; 0.45% increase in 76-100 sqm; 0.21% increase in 101-125 sqm size; 0.33% increase in 126-150 sqm and 0.06% increase in 151 sqm and bigger sized properties with respect to the previous month.