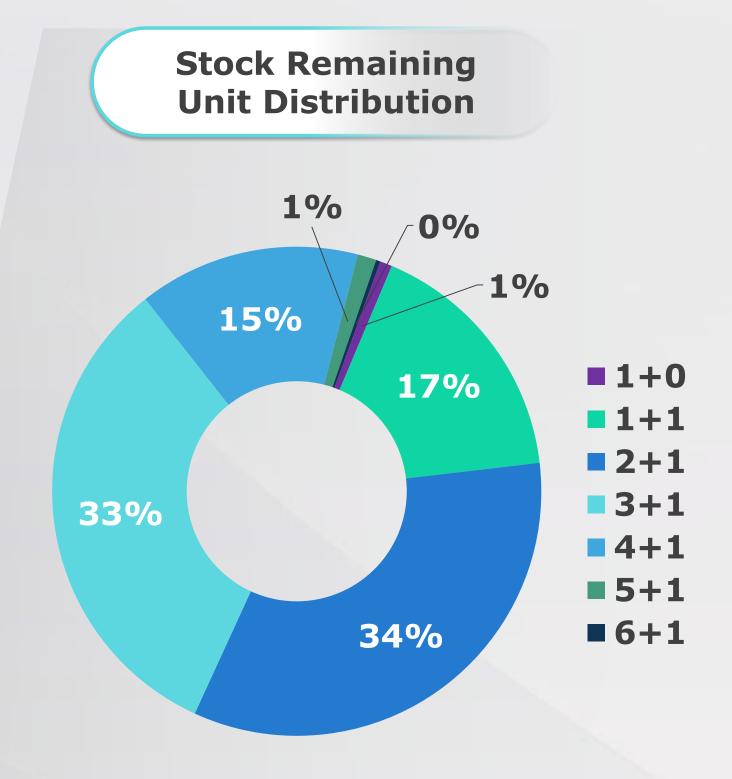

Side.



Apr-18

**May-18** 

(January 2010 = 100)

Jun-18



TYPE OF HOUSES: NUMBER OF ROOMS









According to the results of REIDIN-GYODER New Home Price Index (NHI) in June 2018 there is an increase of 0.44% in 1+1 flat type; increase of 0.33% in 2+1 flat type; increase of 0.33% in 3+1 flat type and increase of 0.06% in 4+1 flat type with respect to the previous month.



# REIDIN-GYODER NEW HOME PRICE INDEX TYPE OF HOUSES: SIZE RANGE

According to the results of REIDIN-GYODER New Home Price Index in June 2018 there is 0.23% increase in 51-75 sqm size; 0.45% increase in 76-100 sqm; 0.21% increase in 101-125 sqm size; 0.33% increase in 126-150 sqm and 0.06% increase in 151 sqm and bigger sized properties with respect to the previous month.





## % CHANGE IN NEW HOUSING STOCK







Last month's data are provisional.

### What Is?

The monthly REIDIN-GYODER New Home Price Index is developed from the properties of corporate real estate investment firms generally known as "Branded Projects", and recently has been produced in many countries like USA, Australia, Canada.

# Methodology

This monthly Index uses a "stratified median index" approach for index calculation—an approach that is widely used for indexing housing prices. Taken January 2010 (January 2010=100) as the base period, is calculated with the formula of Laspeyres.

## Coverage

REIDIN-GYODER New Home Price Index is calculated on 70 projects and with a monthly average number of 22.500 properties presented by 34 developers.

## REIDIN-GYODER NEW HOME PRICE INDEX PARTICIPANT DEVELOPERS