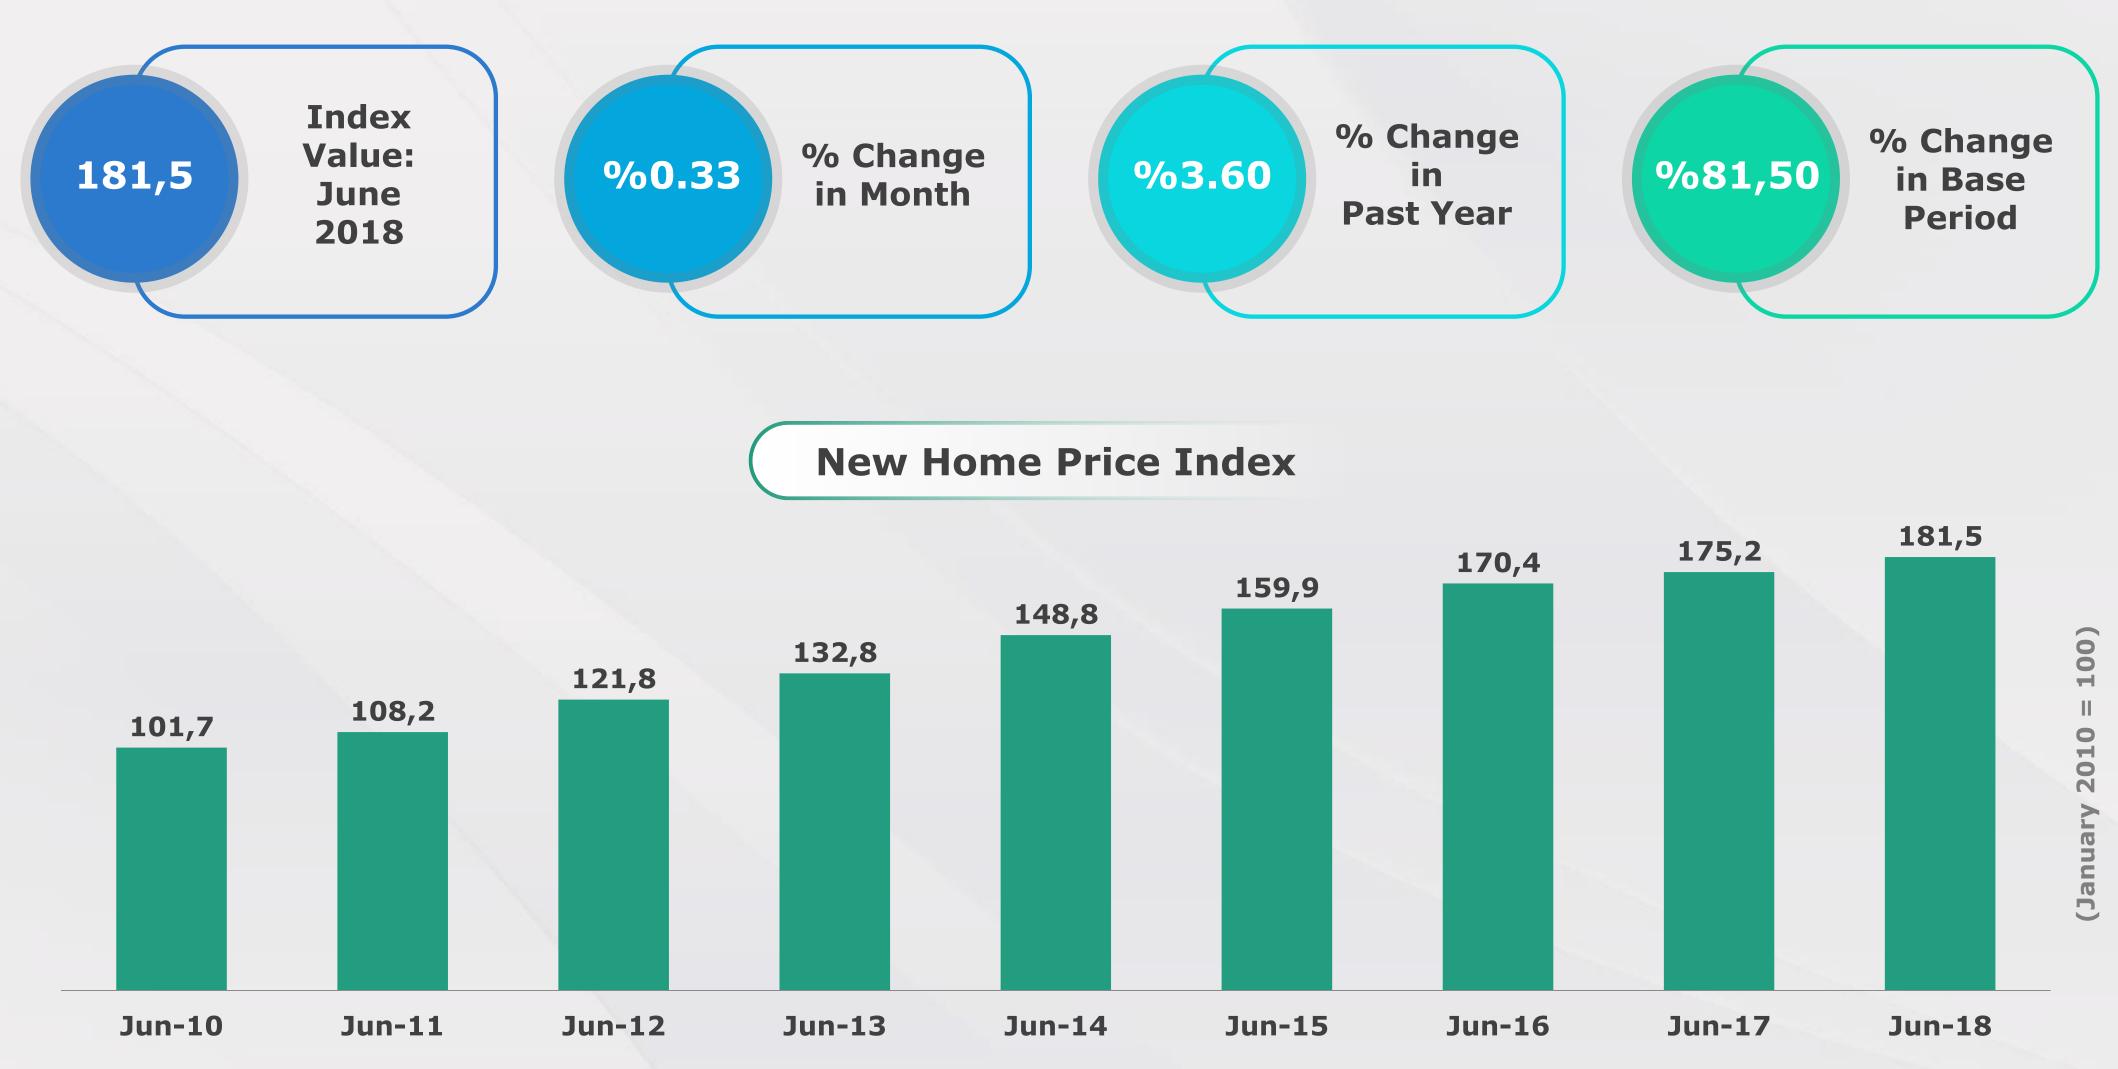

According to the results of REIDIN-GYODER New Home Price Index in June 2018 there is 0.33% increase with respect to the previous month and in compliance with June 2017 there is 3.60% increase.

l

According to the results of REIDIN-GYODER New Home Price Index in June 2018 "Branded Projects" in Istanbul Asian Side shows 0.05% increase and 0.56% increase in European Side.

4

According to the results of REIDIN-GYODER New Home Price Index in June 2018 there is 0.33% increase with respect to the previous month and in compliance with June 2017 there is 3.60% increase.

# Methodology

This monthly Index uses a "stratified median index" approach for index calculation—an approach that is widely used for indexing housing prices. Taken January 2010 (January 2010=100) as the base period, is calculated with the formula of Laspeyres.