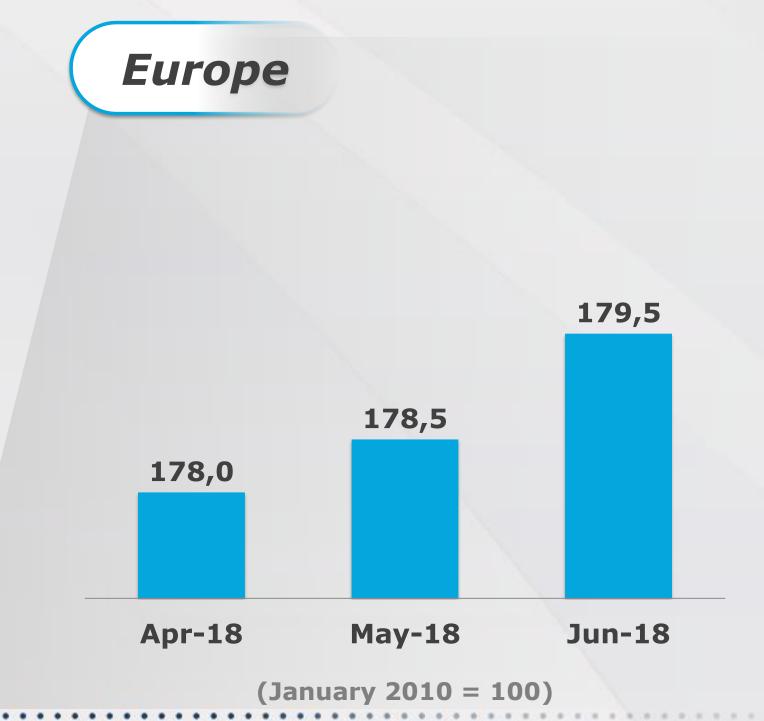

According to the results of REIDIN-GYODER New Home Price Index in June 2018 there is 0.33% increase with respect to the previous month and in compliance with June 2017 there is 3.60% increase.

l

According to the results of REIDIN-GYODER New Home Price Index in June 2018 "Branded Projects" in Istanbul Asian Side shows 0.05% increase and 0.56% increase in European Side.

# REIDIN-GYODER NEW HOME PRICE INDEX ISTANBUL ASIAN-EUROPEAN SIDE PROJECTS

According to the results of REIDIN-GYODER New Home Price Index in June 2018 "Branded Projects" in Istanbul Asian Side shows 0.05% increase and 0.56% increase in European Side.

Apr-18

**May-18** 

(January 2010 = 100)

Jun-18

TYPE OF HOUSES: NUMBER OF ROOMS

According to the results of REIDIN-GYODER New Home Price Index (NHI) in June 2018 there is an increase of 0.44% in 1+1 flat type; increase of 0.33% in 2+1 flat type; increase of 0.33% in 3+1 flat type and increase of 0.06% in 4+1 flat type with respect to the previous month.