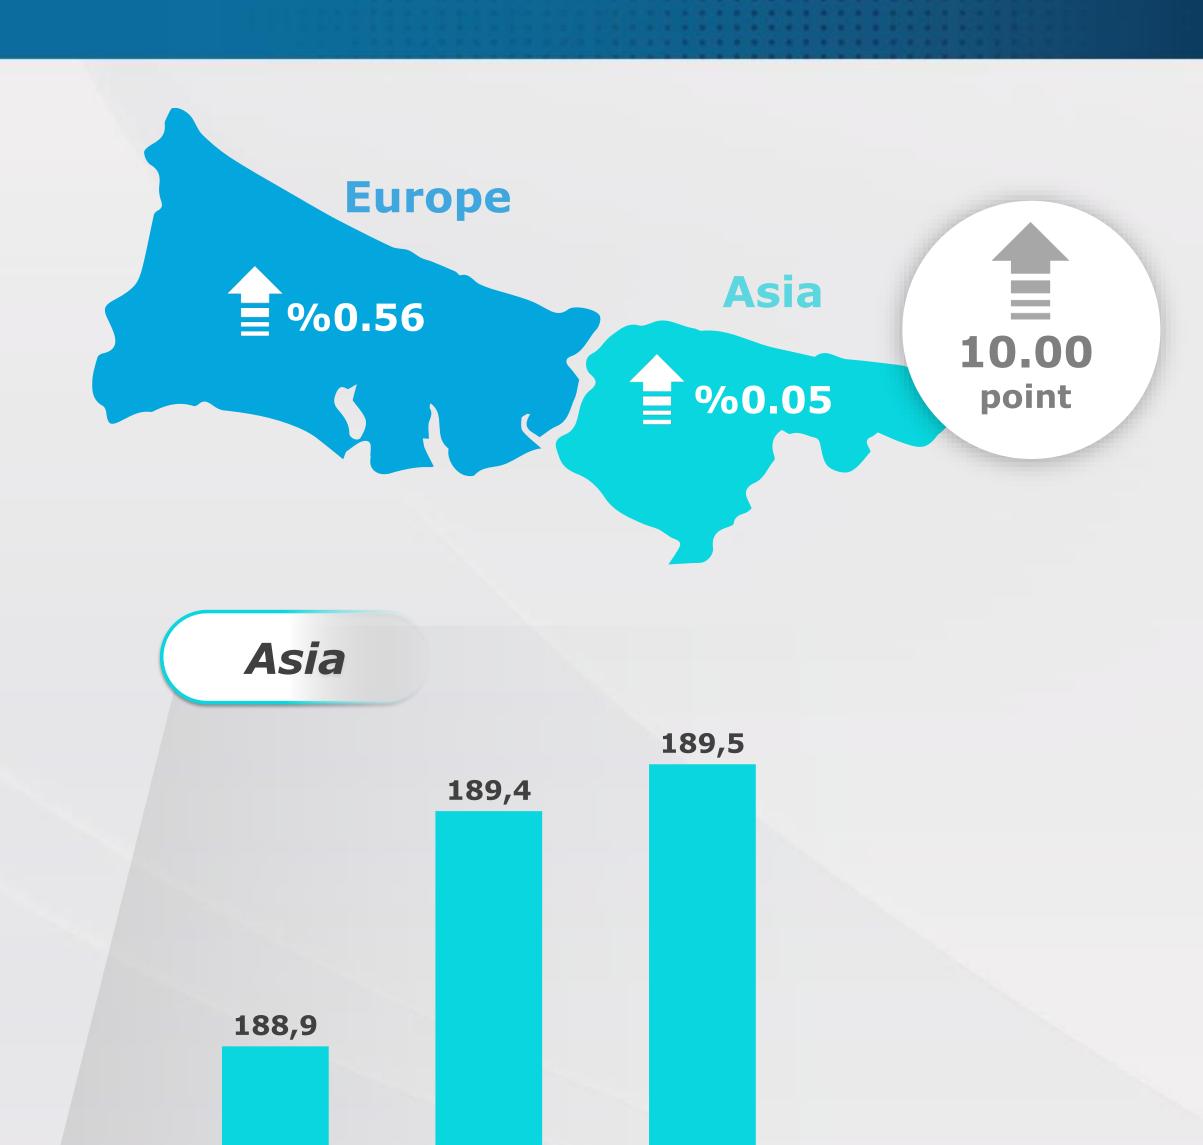

According to the results of REIDIN-GYODER New Home Price Index in June 2018 there is 0.33% increase with respect to the previous month and in compliance with June 2017 there is 3.60% increase.

l

According to the results of REIDIN-GYODER New Home Price Index in June 2018 "Branded Projects" in Istanbul Asian Side shows 0.05% increase and 0.56% increase in European Side.

# REIDIN-GYODER NEW HOME PRICE INDEX ISTANBUL ASIAN-EUROPEAN SIDE PROJECTS

According to the results of REIDIN-GYODER New Home Price Index in June 2018 "Branded Projects" in Istanbul Asian Side shows 0.05% increase and 0.56% increase in European Side.