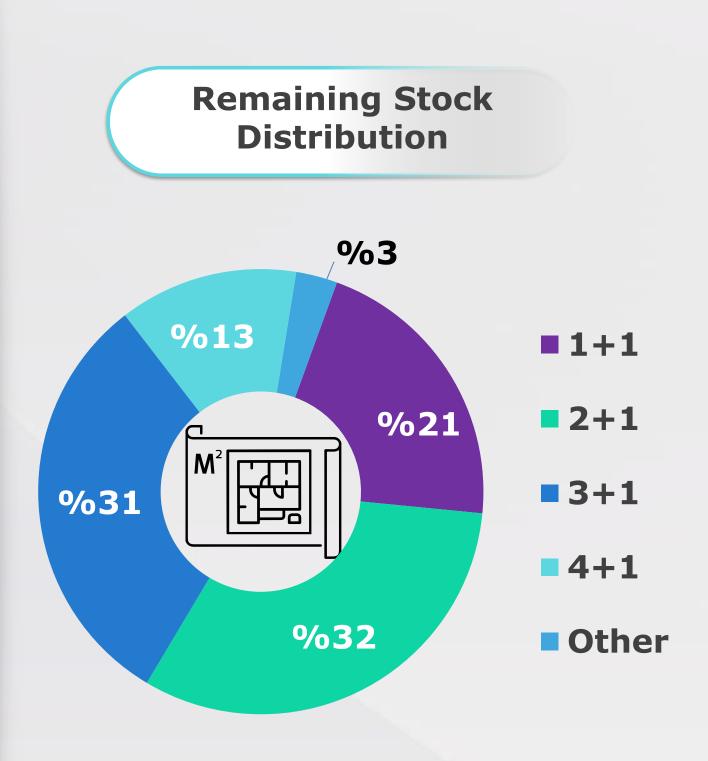

According to the results of REIDIN-GYODER **New Home Price Index in December 2019** there is 0.58% nominal increase with respect to the previous month and in compliance with December 2018 there is 2.94% nominal increase.

**According to the results of REIDIN-GYODER New Home Price Index in December 2019** there is nominal increase of 0.16% in 1+1 flat type; nominal increase of 0.10% in 2+1 flat type; nominal increase of 0.21% in 3+1 flat type and nominal increase of 0.12% in 4+1 flat type with respect to the previous month.



## REIDIN-GYODER NEW HOME PRICE INDEX



# REIDIN-GYODER NEW HOME PRICE INDEX

TYPE OF HOUSES: NUMBER OF ROOMS



# REIDIN-GYODER NEW HOME PRICE INDEX % NOMINAL CHANGE IN NEW HOUSING STOCK







#### REIDIN-GYODER NEW HOME PRICE INDEX

#### What Is?

The monthly REIDIN-GYODER New Home Price Index is developed from the properties of corporate real estate investment firms generally known as "Branded Projects", and recently has been produced in many countries like USA, Australia, Canada.

## Methodology

This monthly Index uses a "stratified median index" approach for index calculation—an approach that is widely used for indexing housing prices. Taken January 2010 (January 2010=100) as the base period, is calculated with the formula of Laspeyres.

### Coverage

REIDIN-GYODER New Home Price Index is calculated on 50 projects and with a monthly average number of 16.000 properties presented by 25 developers.

# REIDIN-GYODER NEW HOME PRICE INDEX PARTICIPANT DEVELOPERS