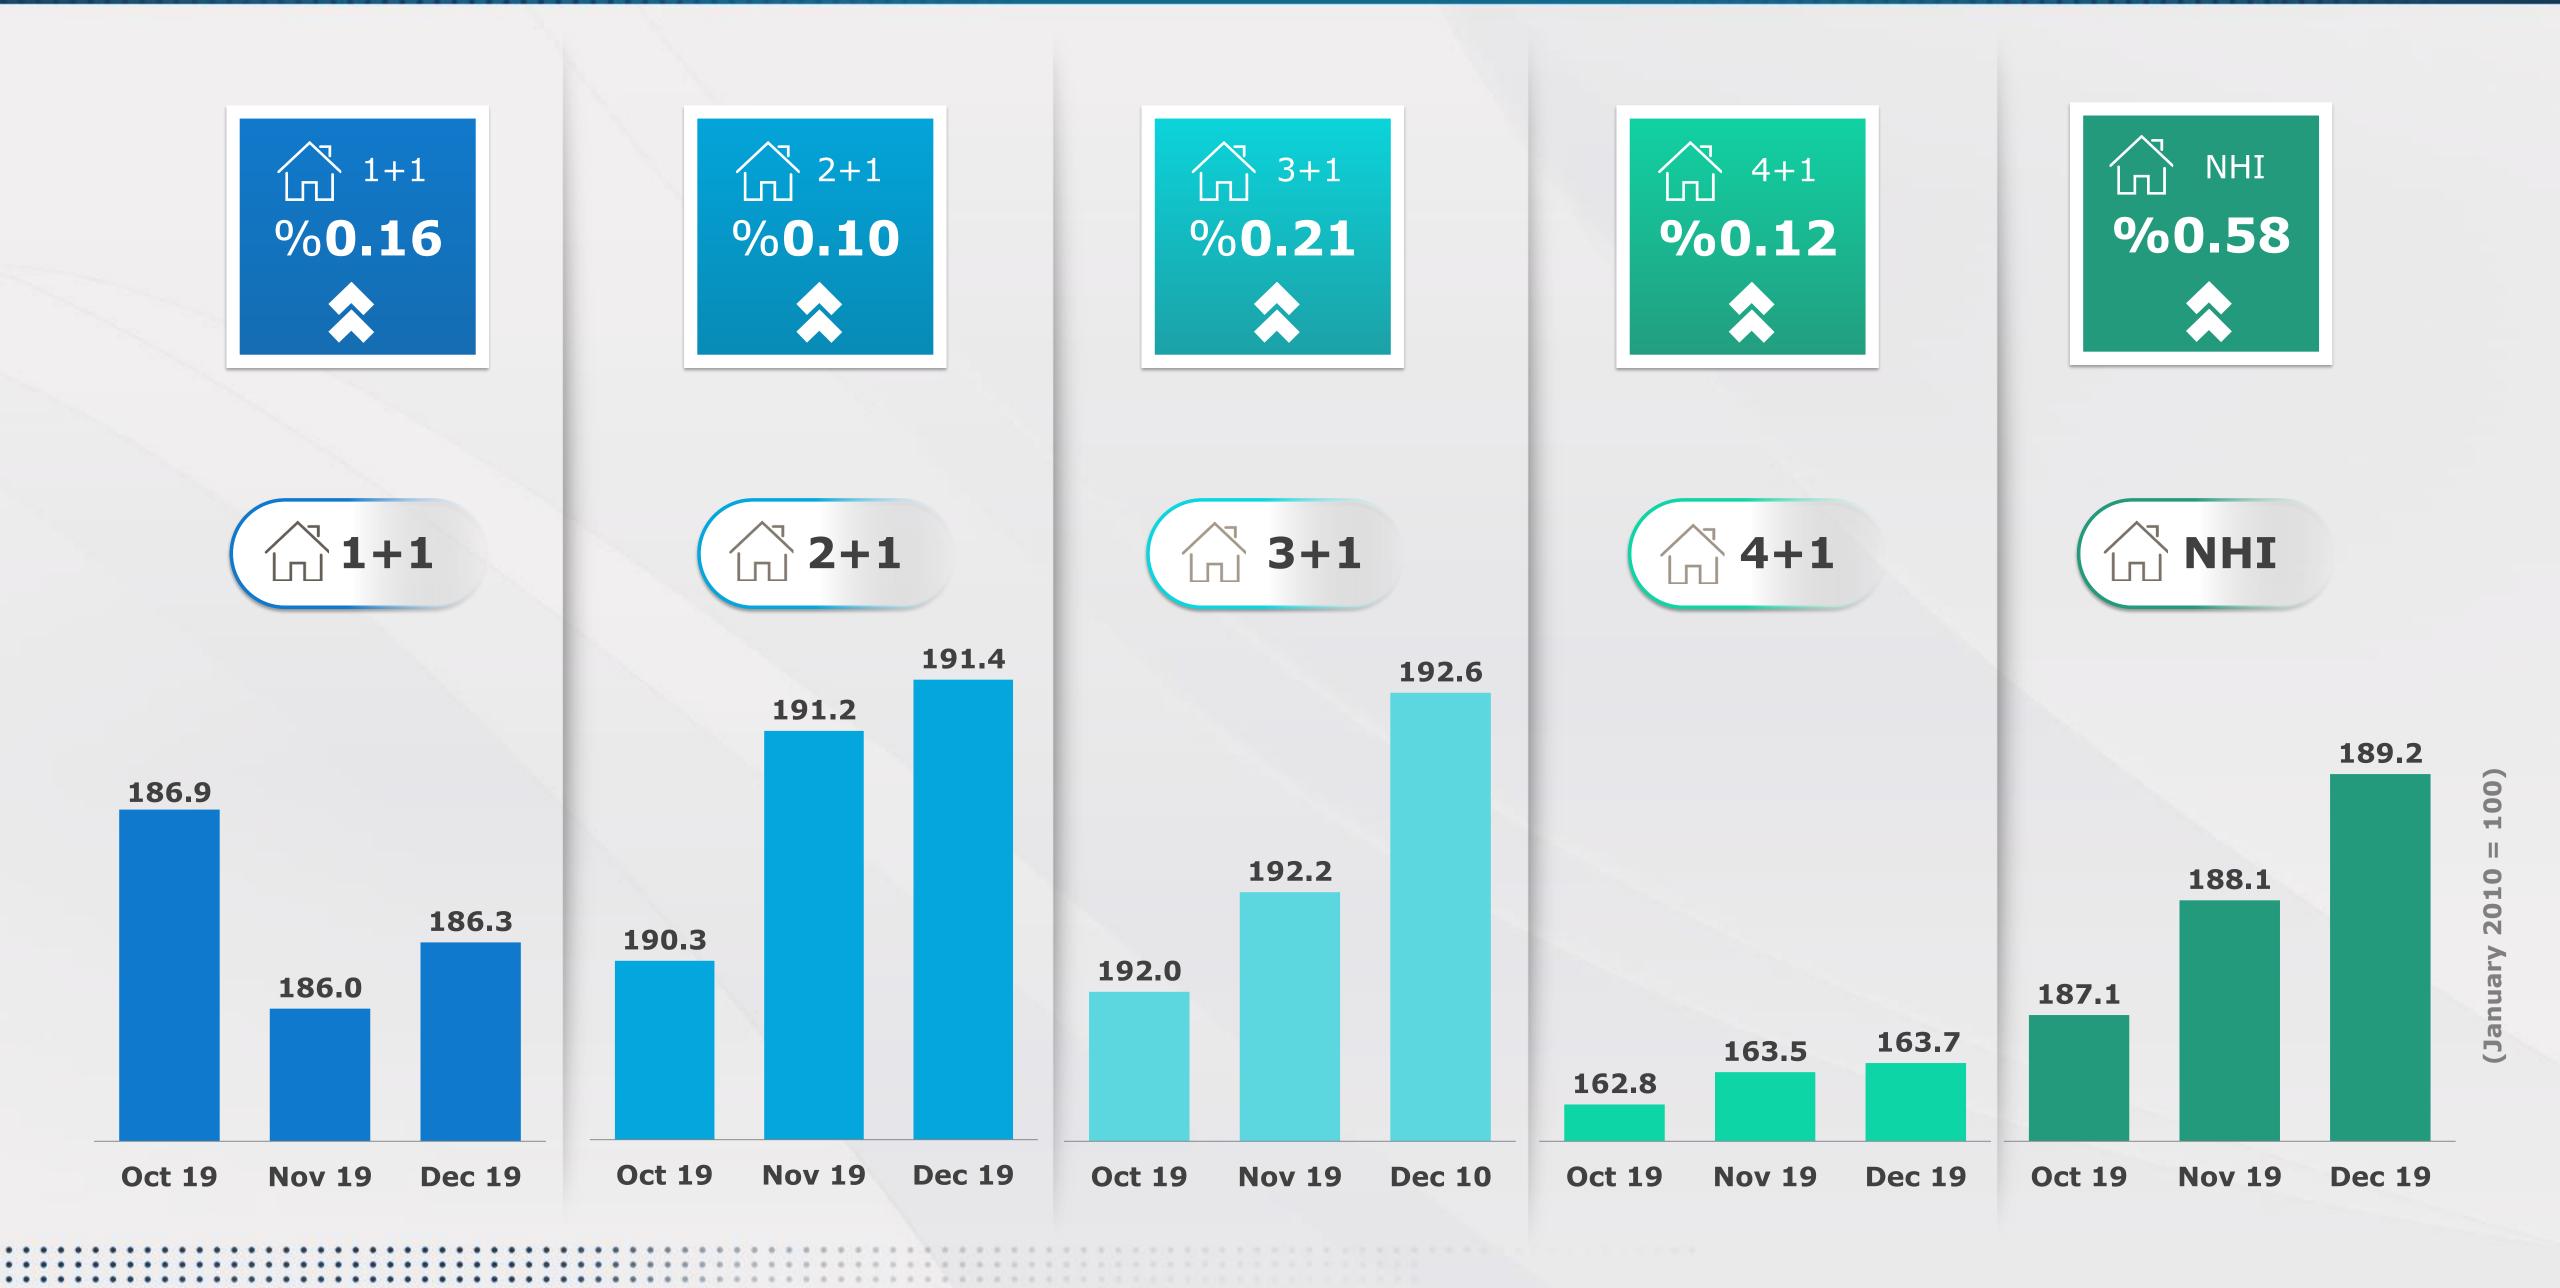

According to the results of REIDIN-GYODER **New Home Price Index in December 2019** there is 0.58% nominal increase with respect to the previous month and in compliance with December 2018 there is 2.94% nominal increase.

**According to the results of REIDIN-GYODER New Home Price Index in December 2019** there is nominal increase of 0.16% in 1+1 flat type; nominal increase of 0.10% in 2+1 flat type; nominal increase of 0.21% in 3+1 flat type and nominal increase of 0.12% in 4+1 flat type with respect to the previous month.

# REIDIN-GYODER NEW HOME PRICE INDEX

TYPE OF HOUSES: NUMBER OF ROOMS