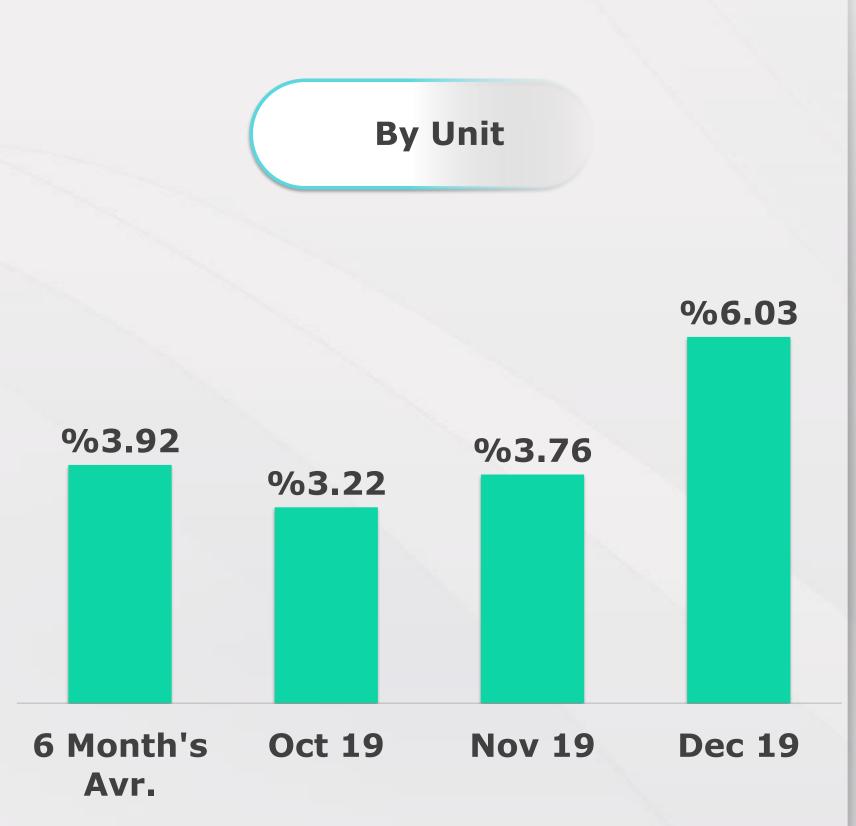

According to the results of REIDIN-GYODER **New Home Price Index in December 2019** there is 0.58% nominal increase with respect to the previous month and in compliance with December 2018 there is 2.94% nominal increase.

**According to the results of REIDIN-GYODER New Home Price Index in December 2019** there is nominal increase of 0.16% in 1+1 flat type; nominal increase of 0.10% in 2+1 flat type; nominal increase of 0.21% in 3+1 flat type and nominal increase of 0.12% in 4+1 flat type with respect to the previous month.



## REIDIN-GYODER NEW HOME PRICE INDEX



# REIDIN-GYODER NEW HOME PRICE INDEX

TYPE OF HOUSES: NUMBER OF ROOMS



# REIDIN-GYODER NEW HOME PRICE INDEX % NOMINAL CHANGE IN NEW HOUSING STOCK







#### REIDIN-GYODER NEW HOME PRICE INDEX

#### What Is?

The monthly REIDIN-GYODER New Home Price Index is developed from the properties of corporate real estate investment firms generally known as "Branded Projects", and recently has been produced in many countries like USA, Australia, Canada.

## Methodology

This monthly Index uses a "stratified median index" approach for index calculation—an approach that is widely used for indexing housing prices. Taken January 2010 (January 2010=100) as the base period, is calculated with the formula of Laspeyres.

### Coverage

REIDIN-GYODER New Home Price Index is calculated on 50 projects and with a monthly average number of 16.000 properties presented by 25 developers.

# REIDIN-GYODER NEW HOME PRICE INDEX PARTICIPANT DEVELOPERS