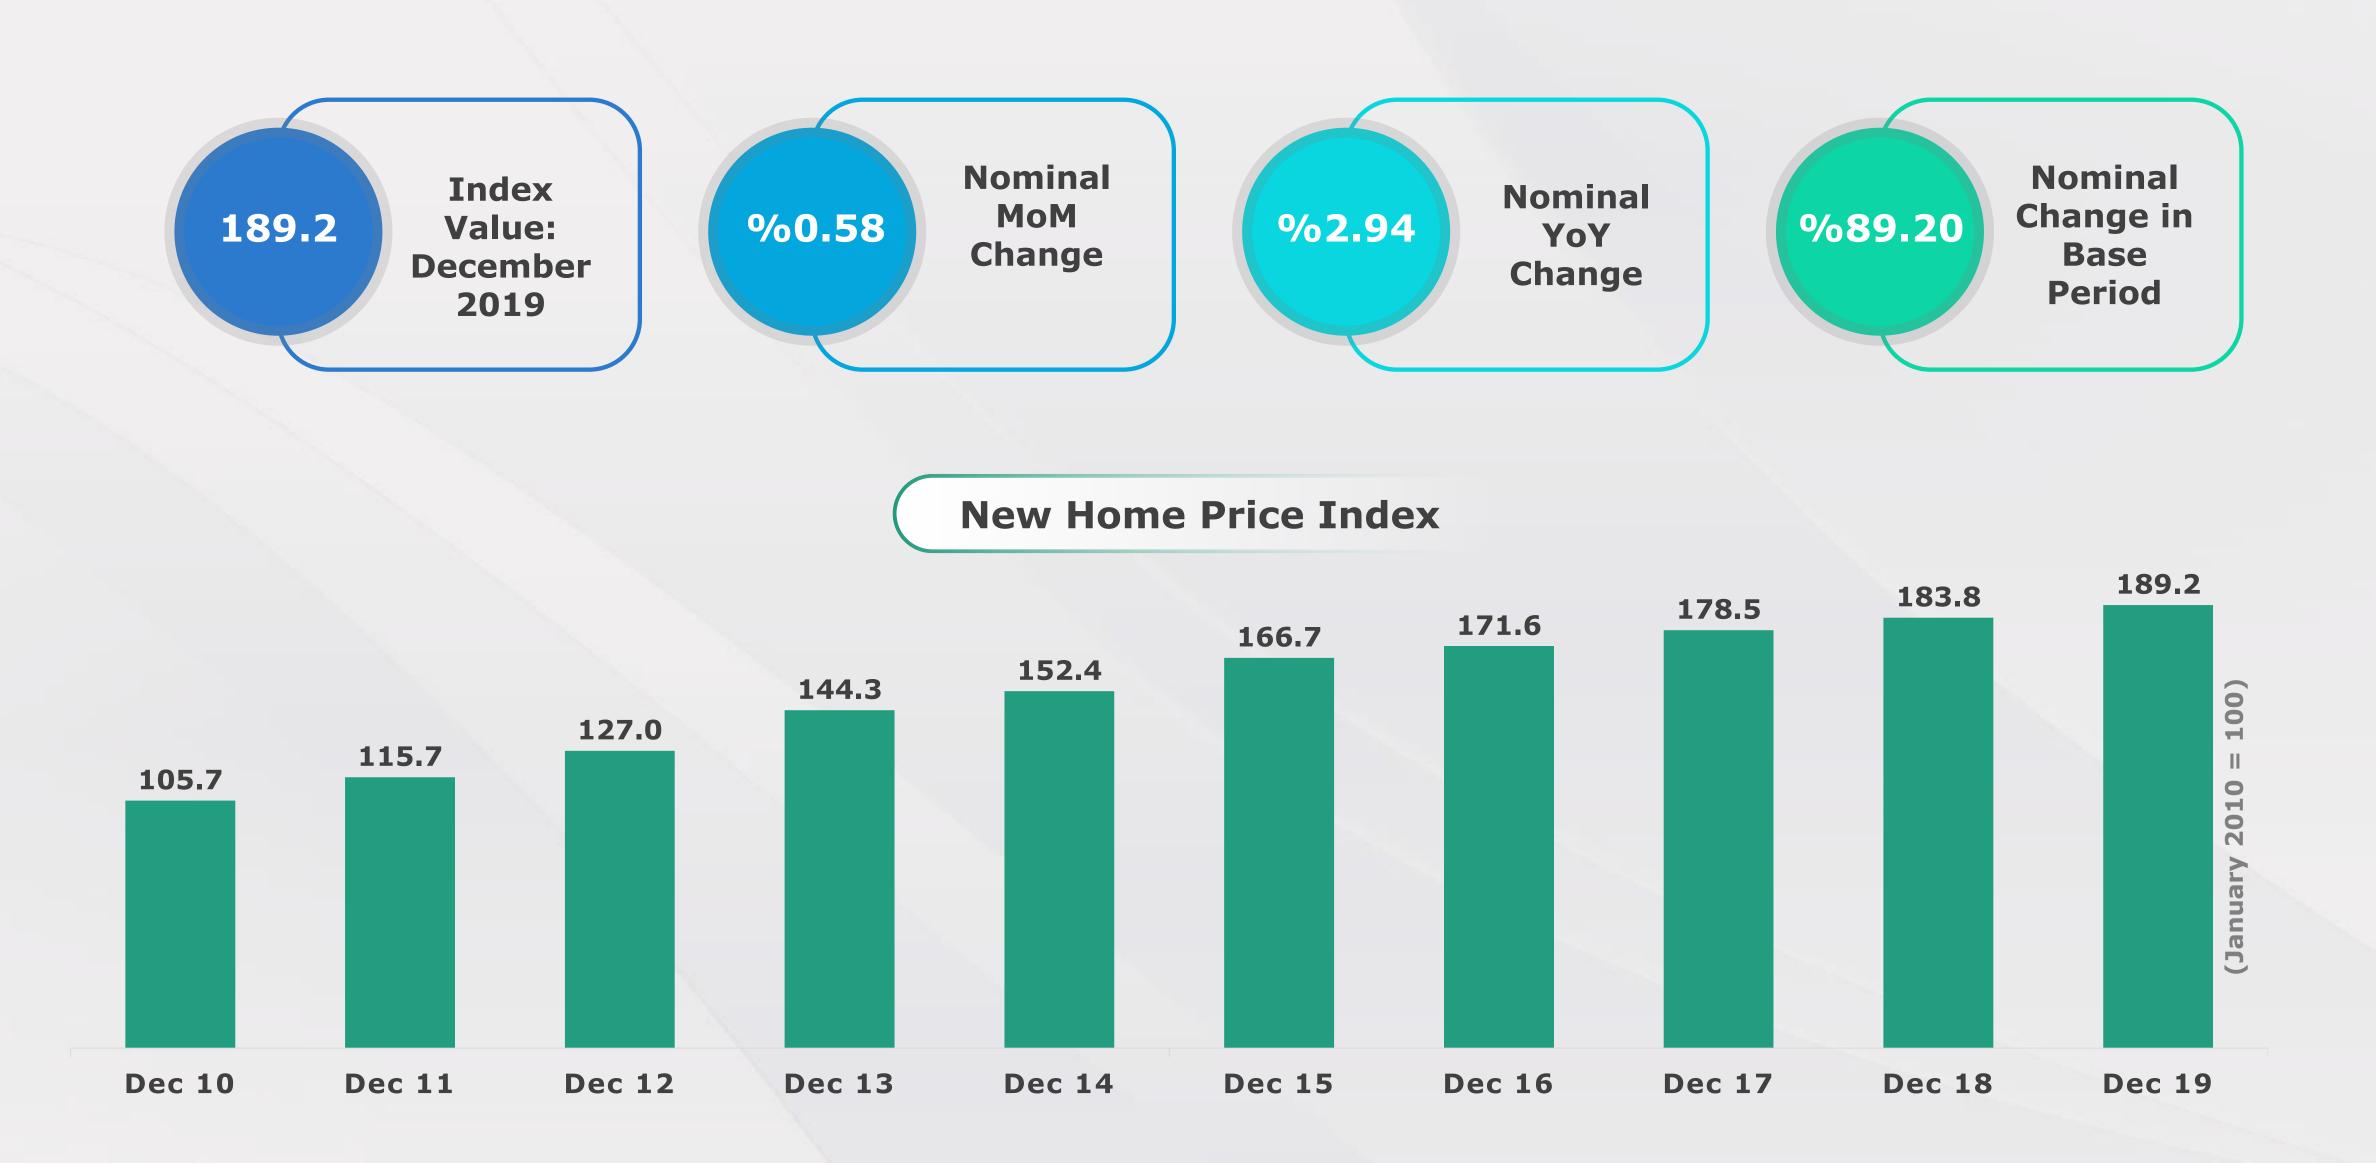

According to the results of REIDIN-GYODER **New Home Price Index in December 2019** there is 0.58% nominal increase with respect to the previous month and in compliance with December 2018 there is 2.94% nominal increase.

#### REIDIN-GYODER NEW HOME PRICE INDEX