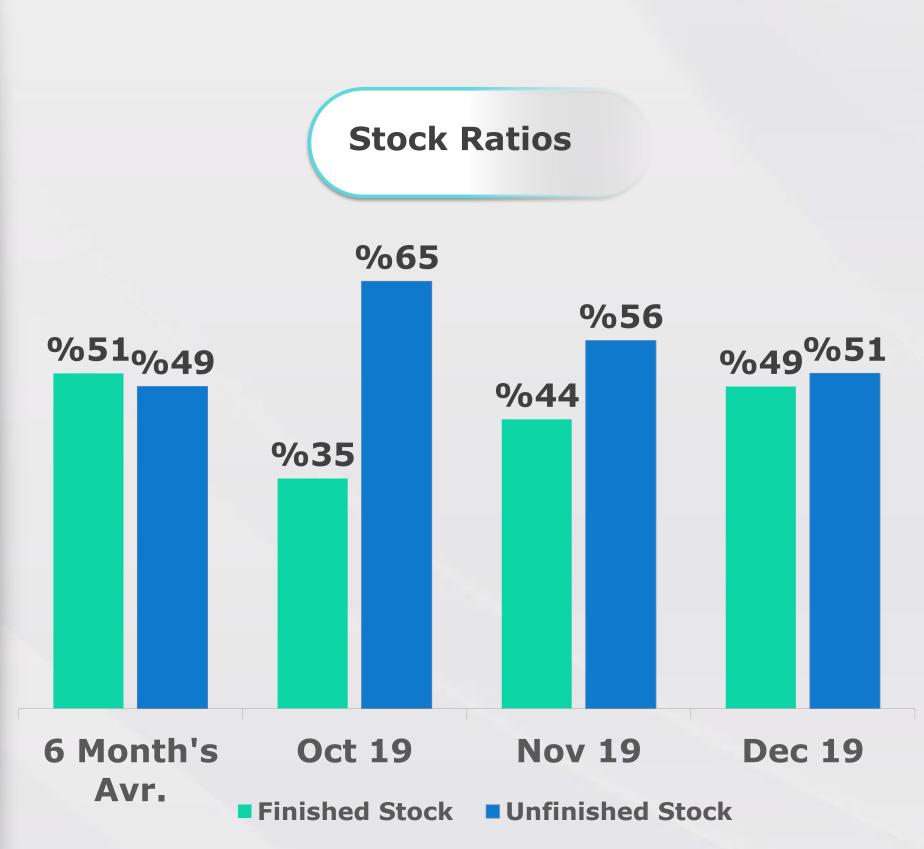

According to the results of REIDIN-GYODER **New Home Price Index in December 2019** there is 0.58% nominal increase with respect to the previous month and in compliance with December 2018 there is 2.94% nominal increase.

**According to the results of REIDIN-GYODER New Home Price Index in December 2019** there is nominal increase of 0.16% in 1+1 flat type; nominal increase of 0.10% in 2+1 flat type; nominal increase of 0.21% in 3+1 flat type and nominal increase of 0.12% in 4+1 flat type with respect to the previous month.



## REIDIN-GYODER NEW HOME PRICE INDEX



# REIDIN-GYODER NEW HOME PRICE INDEX

TYPE OF HOUSES: NUMBER OF ROOMS



# REIDIN-GYODER NEW HOME PRICE INDEX % NOMINAL CHANGE IN NEW HOUSING STOCK







#### REIDIN-GYODER NEW HOME PRICE INDEX

#### What Is?

The monthly REIDIN-GYODER New Home Price Index is developed from the properties of corporate real estate investment firms generally known as "Branded Projects", and recently has been produced in many countries like USA, Australia, Canada.

## Methodology

This monthly Index uses a "stratified median index" approach for index calculation—an approach that is widely used for indexing housing prices. Taken January 2010 (January 2010=100) as the base period, is calculated with the formula of Laspeyres.

### Coverage

REIDIN-GYODER New Home Price Index is calculated on 50 projects and with a monthly average number of 16.000 properties presented by 25 developers.

# REIDIN-GYODER NEW HOME PRICE INDEX PARTICIPANT DEVELOPERS