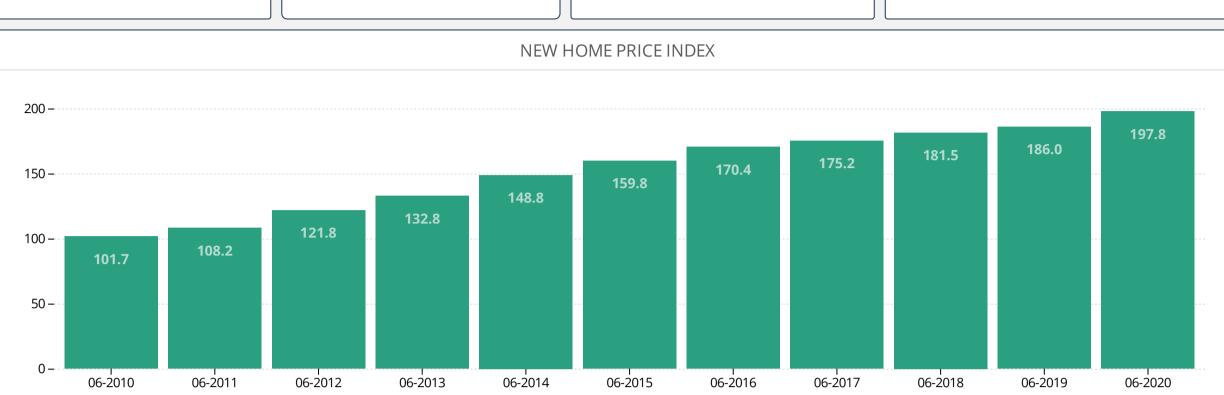

#### **REIDIN-GYODER NEW HOME PRICE INDEX**

• According to the results of REIDIN-GYODER New Home Price Index in June 2020 there is 1.12% nominal increase with respect to the previous month and in compliance with June 2019 there is 6.34% nominal increase.

197.8 Index Value: June 2020

1.12% Nominal MoM Change 6.34%

97.80% Nominal Change in Base Period