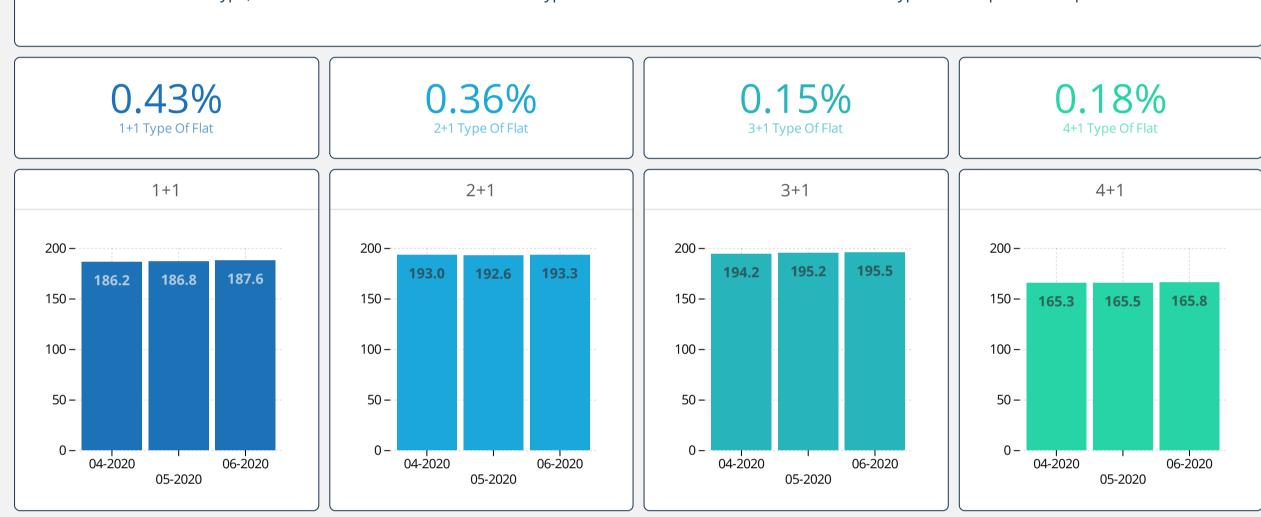

#### TYPE OF HOUSES: NUMBER OF ROOMS

• According to the results of REIDIN-GYODER New Home Price Index in **June 2020** there is nominal **increase** of **0.43%** in 1+1 flat type; nominal **increase** of **0.36%** in 2+1 flat type; nominal **increase** of **0.15%** in 3+1 flat type and nominal **increase** of **0.18%** in 4+1 flat type with respect to the previous month.