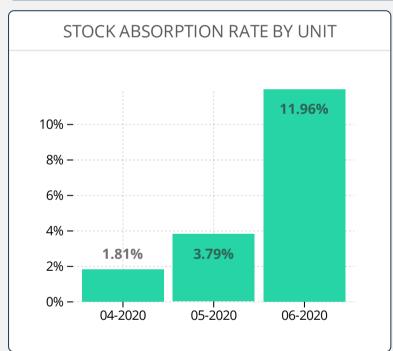

ISSUE 115** 

#### **REIDIN-GYODER NEW HOME PRICE INDEX**

• According to the results of REIDIN-GYODER New Home Price Index in June 2020 there is 1.12% nominal increase with respect to the previous month and in compliance with June 2019 there is 6.34% nominal increase.

197.8 Index Value: June 2020

1.12% Nominal MoM Change 6.34%

97.80% Nominal Change in Base Period



#### TYPE OF HOUSES: NUMBER OF ROOMS

• According to the results of REIDIN-GYODER New Home Price Index in **June 2020** there is nominal **increase** of **0.43%** in 1+1 flat type; nominal **increase** of **0.36%** in 2+1 flat type; nominal **increase** of **0.15%** in 3+1 flat type and nominal **increase** of **0.18%** in 4+1 flat type with respect to the previous month.



#### **BRANDED PROJECTS STOCK ABSORPTION RATE**







# **STANDARDS - DEFINITIONS**

# What Is?

The monthly REIDIN-GYODER New Home Price Index is developed from the properties of corporate real estate investment firms generally known as "Branded Projects", and recently has been produced in many countries like USA, Australia, Canada.

# Methodology

This monthly Index uses a "stratified median index" approach for index calculation-an approach that is widely used for indexing housing prices. Taken January 2010 (January 2010=100) as the base period, is calculated with the formula of Laspeyres.

# Coverage

REIDIN-GYODER New Home Price Index is calculated on 50 projects and with a monthly average number of 16.000 properties presented by 25 developers.

# **PARTICIPANT DEVELOPERS**





















































TURK M