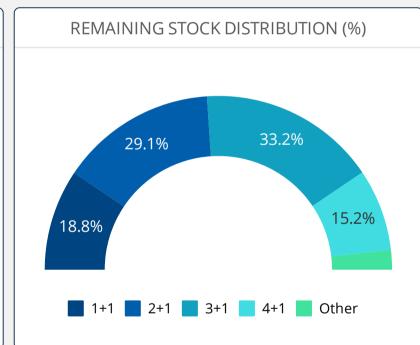

E 115** 

#### **REIDIN-GYODER NEW HOME PRICE INDEX**

• According to the results of REIDIN-GYODER New Home Price Index in June 2020 there is 1.12% nominal increase with respect to the previous month and in compliance with June 2019 there is 6.34% nominal increase.

197.8 Index Value: June 2020

1.12% Nominal MoM Change 6.34%

97.80% Nominal Change in Base Period



#### TYPE OF HOUSES: NUMBER OF ROOMS

• According to the results of REIDIN-GYODER New Home Price Index in **June 2020** there is nominal **increase** of **0.43%** in 1+1 flat type; nominal **increase** of **0.36%** in 2+1 flat type; nominal **increase** of **0.15%** in 3+1 flat type and nominal **increase** of **0.18%** in 4+1 flat type with respect to the previous month.



#### **BRANDED PROJECTS STOCK ABSORPTION RATE**







# **STANDARDS - DEFINITIONS**

# What Is?

The monthly REIDIN-GYODER New Home Price Index is developed from the properties of corporate real estate investment firms generally known as "Branded Projects", and recently has been produced in many countries like USA, Australia, Canada.

# Methodology

This monthly Index uses a "stratified median index" approach for index calculation-an approach that is widely used for indexing housing prices. Taken January 2010 (January 2010=100) as the base period, is calculated with the formula of Laspeyres.

# Coverage

REIDIN-GYODER New Home Price Index is calculated on 50 projects and with a monthly average number of 16.000 properties presented by 25 developers.

# **PARTICIPANT DEVELOPERS**





















































TURK MALL