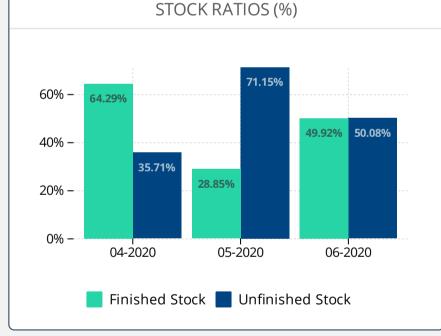

SUE 115** 

#### **REIDIN-GYODER NEW HOME PRICE INDEX**

• According to the results of REIDIN-GYODER New Home Price Index in June 2020 there is 1.12% nominal increase with respect to the previous month and in compliance with June 2019 there is 6.34% nominal increase.

197.8 Index Value: June 2020

1.12% Nominal MoM Change 6.34%

97.80% Nominal Change in Base Period



#### TYPE OF HOUSES: NUMBER OF ROOMS

• According to the results of REIDIN-GYODER New Home Price Index in **June 2020** there is nominal **increase** of **0.43%** in 1+1 flat type; nominal **increase** of **0.36%** in 2+1 flat type; nominal **increase** of **0.15%** in 3+1 flat type and nominal **increase** of **0.18%** in 4+1 flat type with respect to the previous month.



#### **BRANDED PROJECTS STOCK ABSORPTION RATE**







# **STANDARDS - DEFINITIONS**

# What Is?

The monthly REIDIN-GYODER New Home Price Index is developed from the properties of corporate real estate investment firms generally known as "Branded Projects", and recently has been produced in many countries like USA, Australia, Canada.

# Methodology

This monthly Index uses a "stratified median index" approach for index calculation-an approach that is widely used for indexing housing prices. Taken January 2010 (January 2010=100) as the base period, is calculated with the formula of Laspeyres.

# Coverage

REIDIN-GYODER New Home Price Index is calculated on 50 projects and with a monthly average number of 16.000 properties presented by 25 developers.

# **PARTICIPANT DEVELOPERS**





















































TURK MAL