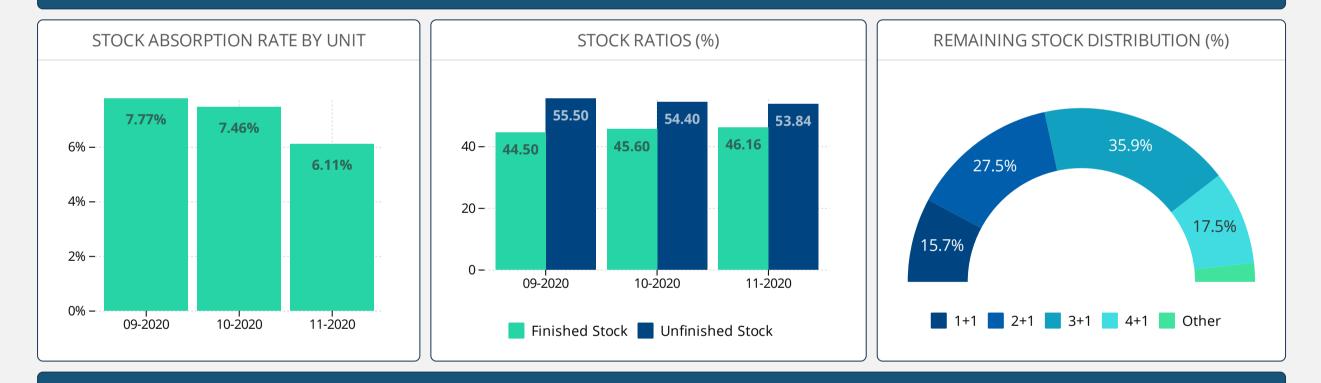

# REIDIN-GYODER NEW HOME PRICE INDICES NOVEMBER 2020 RESULTS

**ISSUE 120** 

# **REIDIN-GYODER NEW HOME PRICE INDEX**

 According to the results of REIDIN-GYODER New Home Price Index in November 2020 there is 0.35% nominal increase with respect to the previous month and in compliance with November 2019 there is 8.03% nominal increase.



#### **TYPE OF HOUSES: NUMBER OF ROOMS**

According to the results of REIDIN-GYODER New Home Price Index in November 2020 there is nominal increase of 0.16% in 1+1 flat type; nominal increase of 0.20% in 3+1 flat type and nominal decrease of 0.48% in 4+1 flat type with respect to the previous month.



### **BRANDED PROJECTS STOCK ABSORPTION RATE**



**STANDARDS - DEFINITIONS** 

#### What Is?

The monthly REIDIN-GYODER New Home Price Index is developed from the properties of corporate real estate investment firms generally known as "Branded Projects", and recently has been produced in many countries like USA, Australia, Canada.

#### Methodology

This monthly Index uses a "stratified median index" approach for index calculation–an approach that is widely used for indexing housing prices. Taken January 2010 (January 2010=100) as the base period, is calculated with the formula of Laspeyres.

#### Coverage

REIDIN-GYODER New Home Price Index is calculated on 50 projects and with a monthly average number of 16.000 properties presented by 26 developers.

## **PARTICIPANT DEVELOPERS**



LEGAL NOTICE

Although all values, statements and v