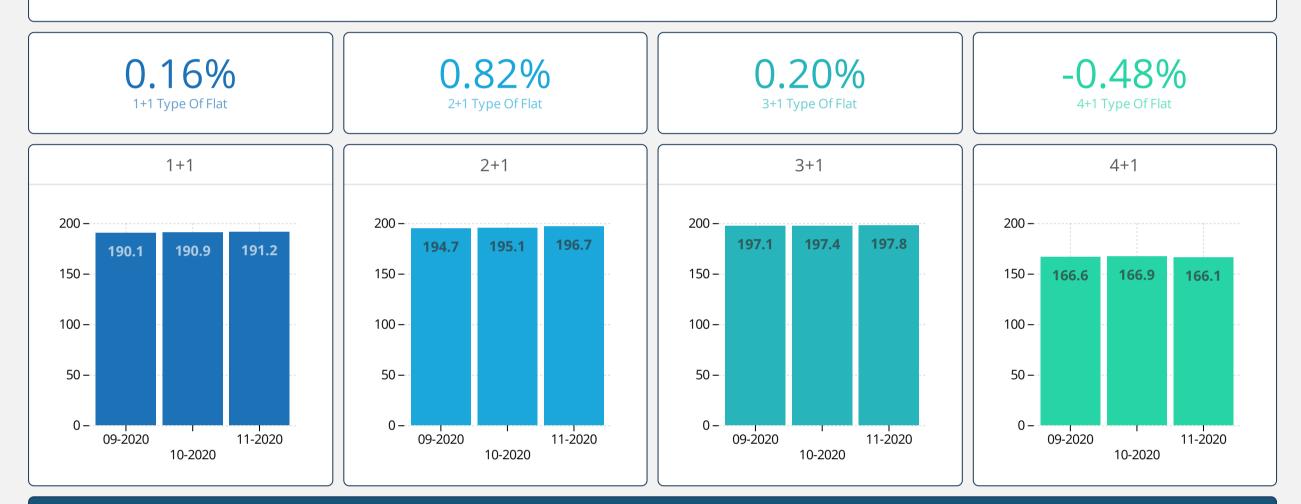

#### **TYPE OF HOUSES: NUMBER OF ROOMS**

According to the results of REIDIN-GYODER New Home Price Index in November 2020 there is nominal increase of 0.16% in 1+1 flat type; nominal increase of 0.20% in 3+1 flat type and nominal decrease of 0.48% in 4+1 flat type with respect to the previous month.