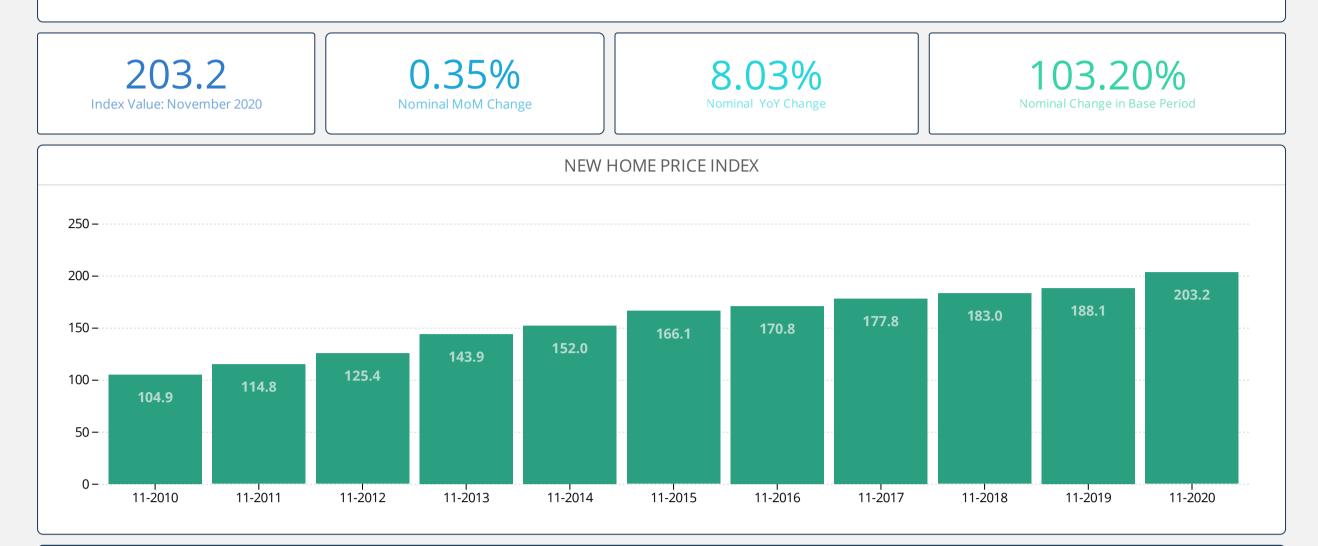

# **REIDIN-GYODER NEW HOME PRICE INDEX**

 According to the results of REIDIN-GYODER New Home Price Index in November 2020 there is 0.35% nominal increase with respect to the previous month and in compliance with November 2019 there is 8.03% nominal increase.

#### Methodology

This monthly Index uses a "stratified median index" approach for index calculation–an approach that is widely used for indexing housing prices. Taken January 2010 (January 2010=100) as the base period, is calculated with the formula of Laspeyres.