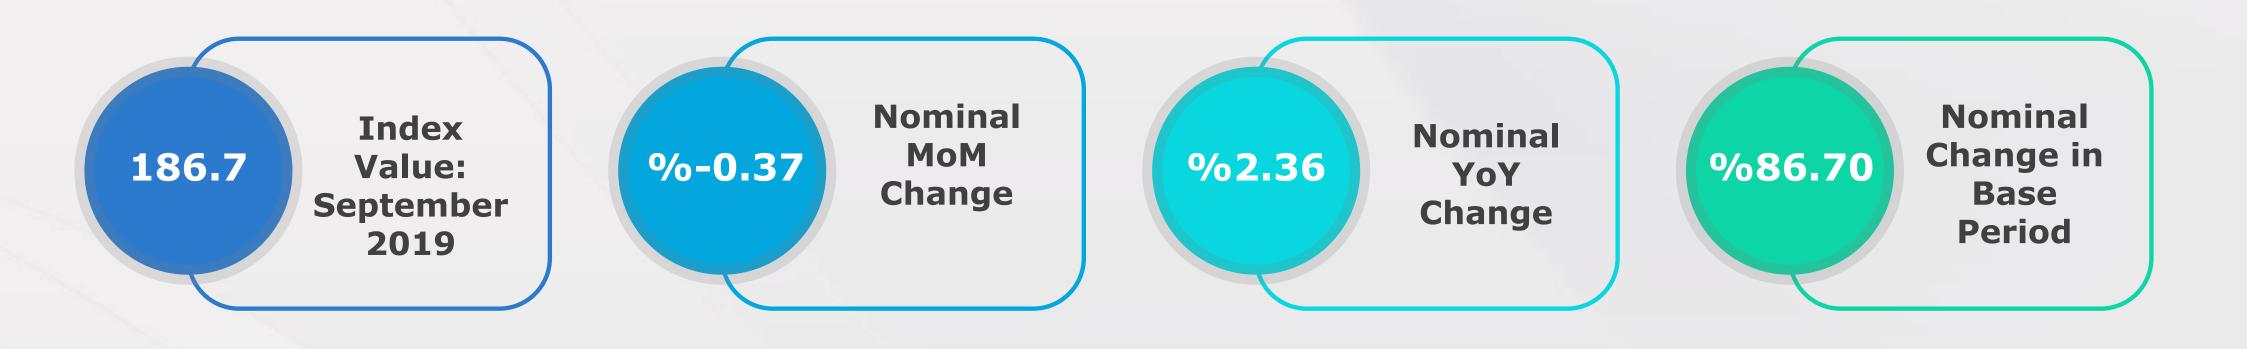

# REIDIN-GYODER NEW HOME PRICE INDICES SEPTEMBER 2019 RESULTS

**ISSUE 106** 

According to the results of **REIDIN-GYODER New Home Price Index in September 2019** there is 0.37% nominal decrease with respect to the previous month and in compliance with September 2018 there is 2.36% nominal increase.