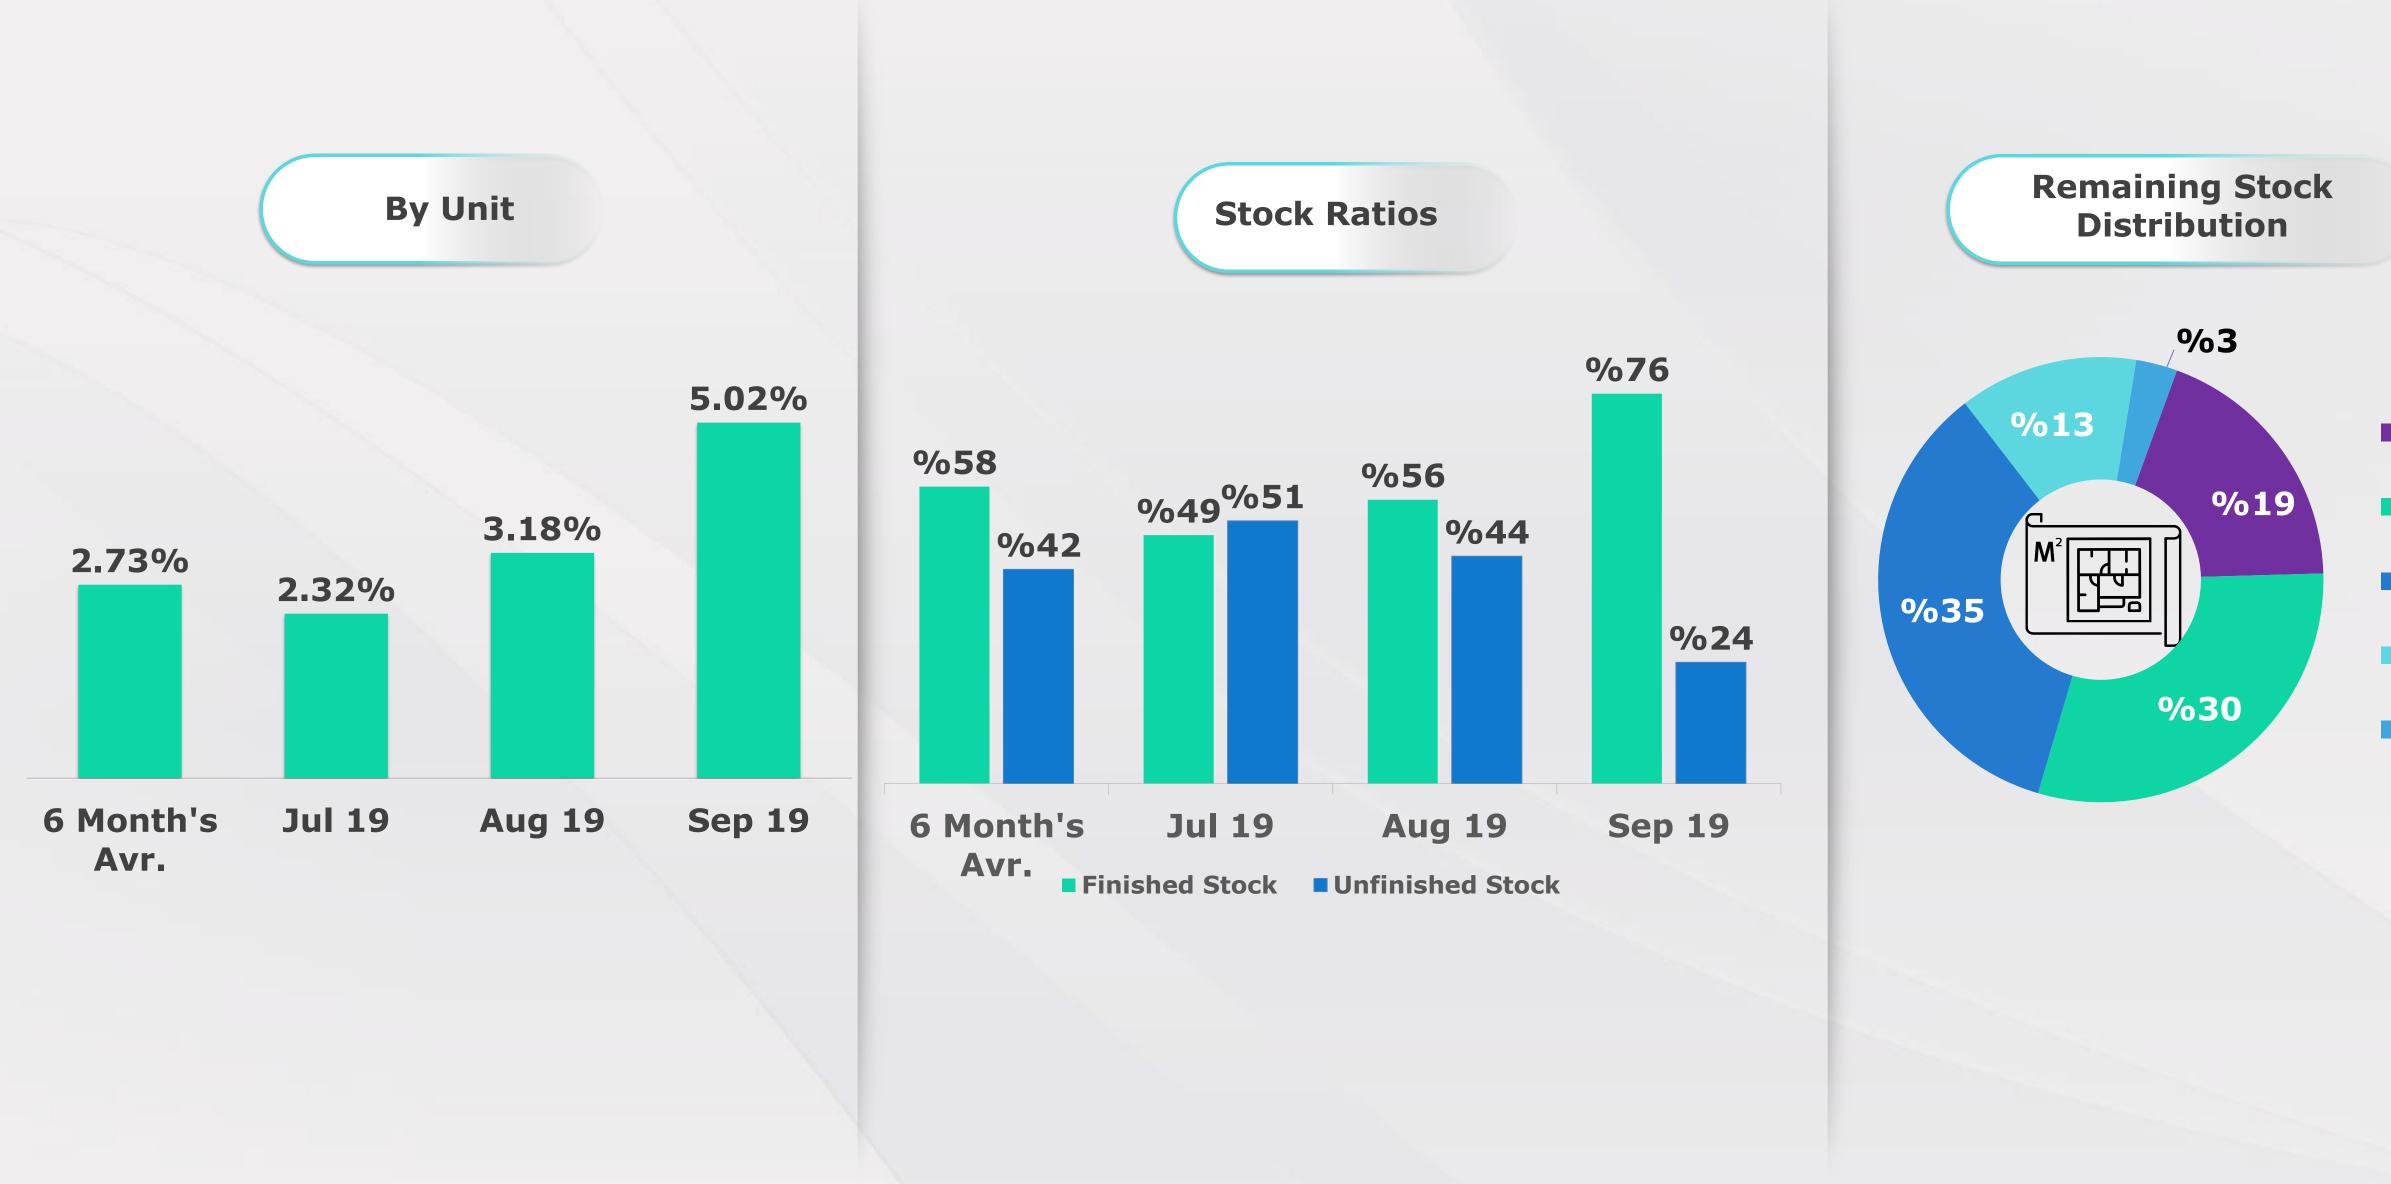

### **REIDIN-GYODER NEW HOME PRICE INDEX** % NOMINAL CHANGE IN NEW HOUSING STOCK

**1+1 2+1 3+1 4+1** Other