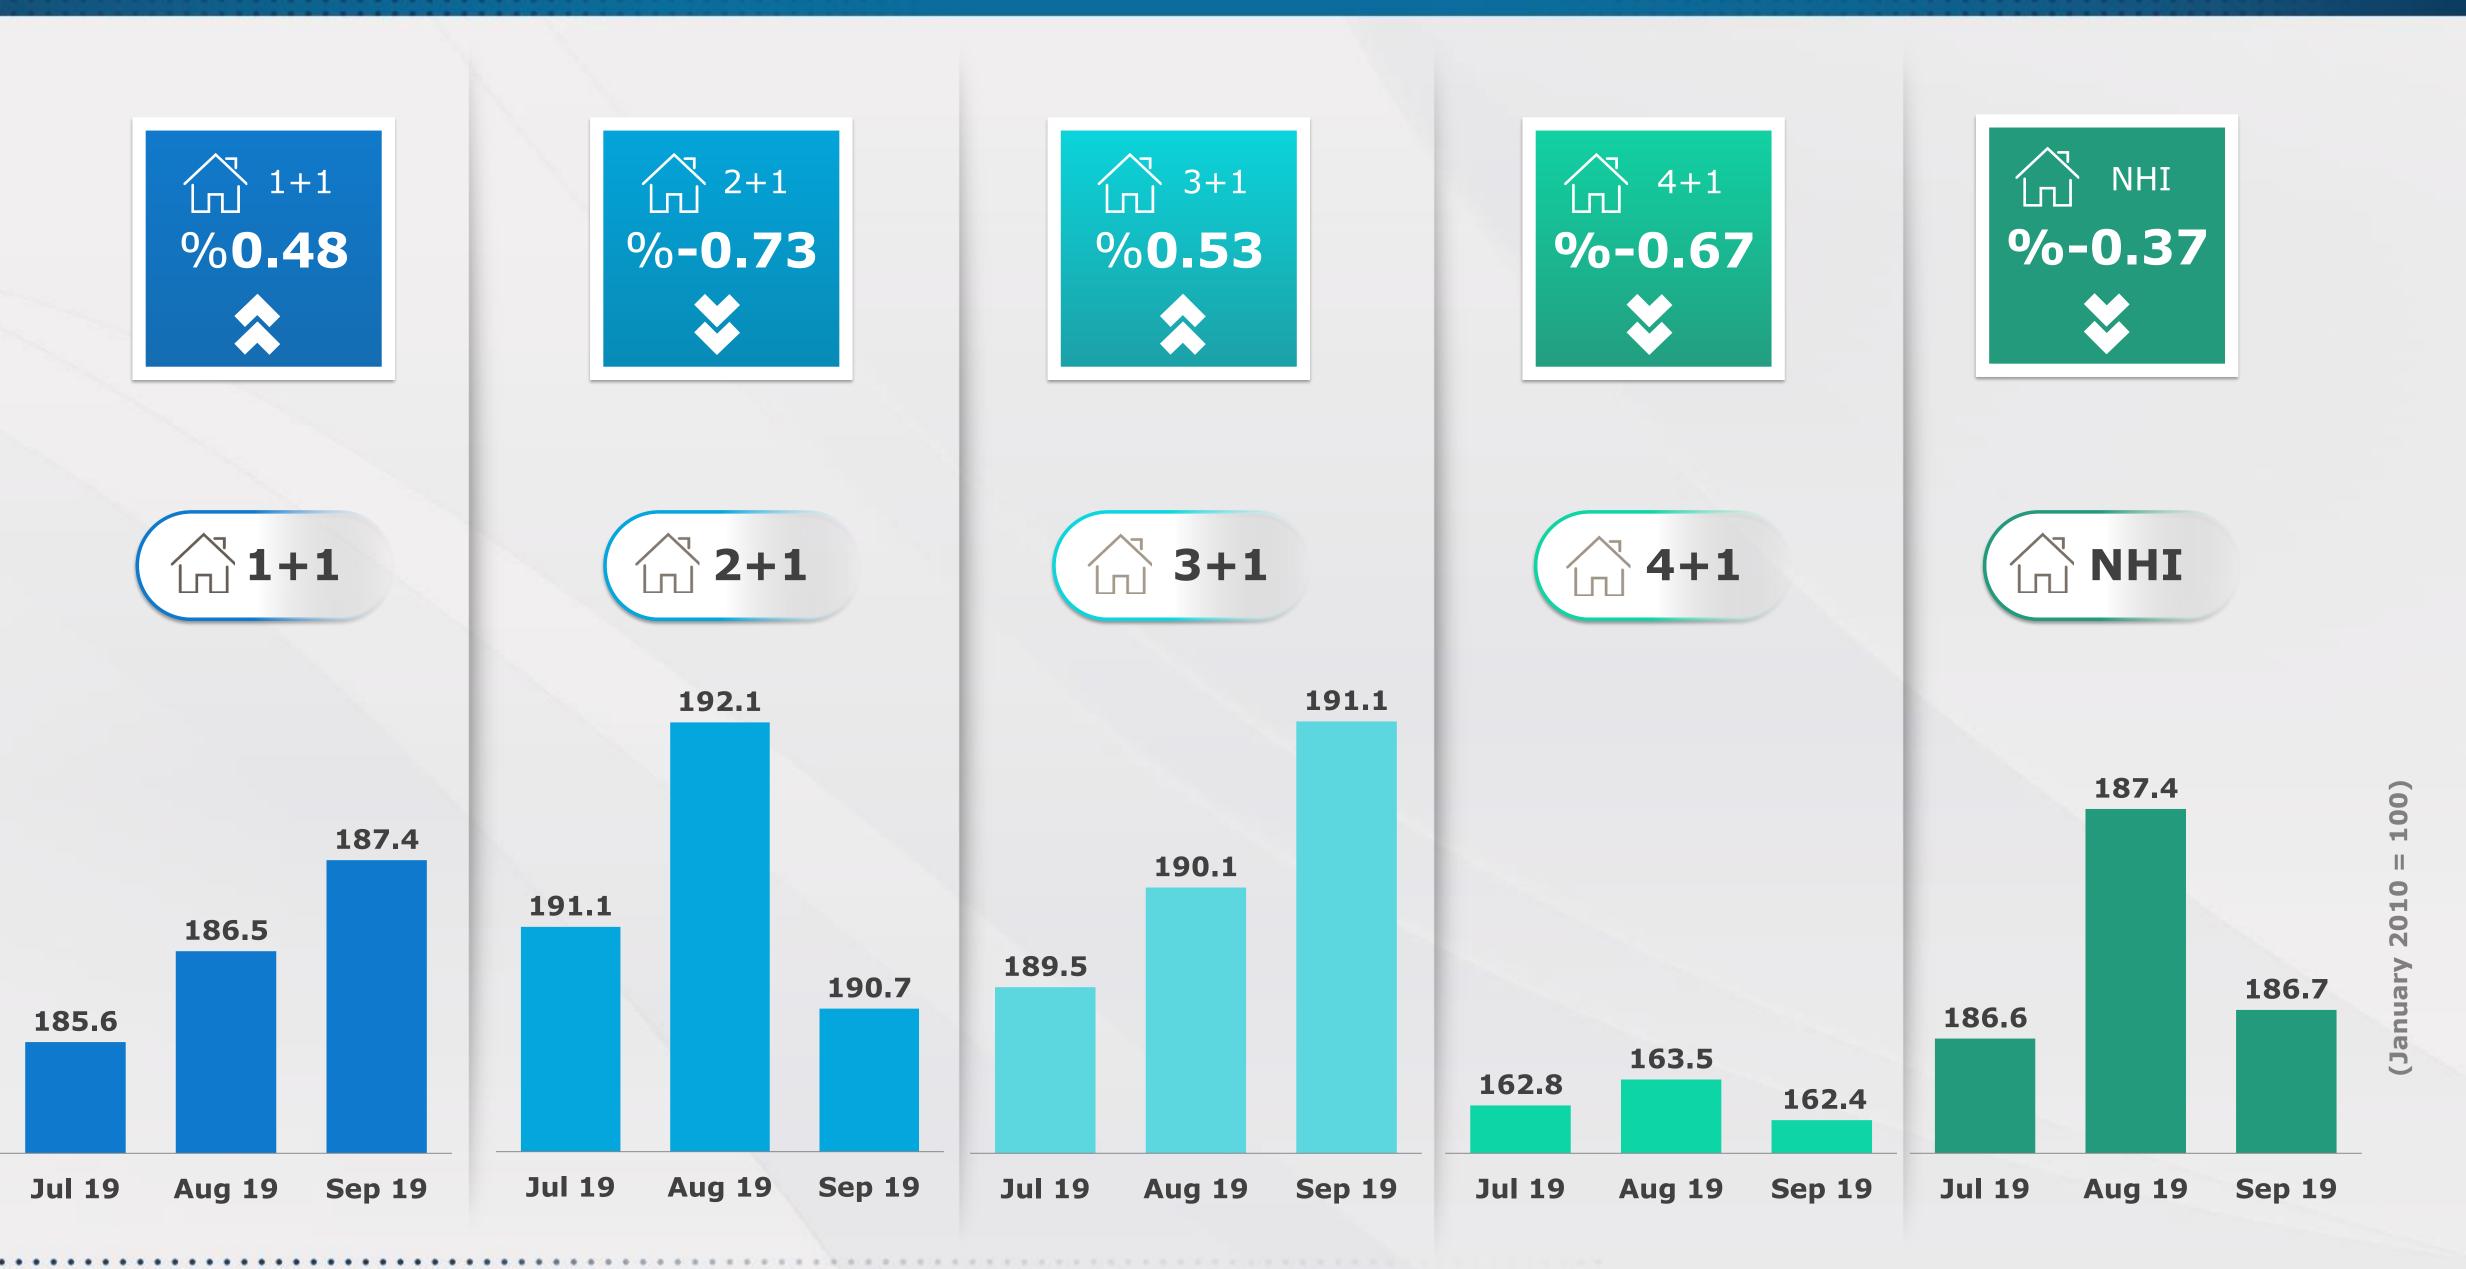

According to the results of **REIDIN-GYODER New Home Price Index in September 2019** there is nominal increase of 0.48% in 1+1 flat type; nominal decrease of 0.73% in 2+1 flat type; nominal increase of 0.53% in 3+1 flat type and nominal decrease of 0.67% in 4+1 flat type with respect to the previous month.

### **REIDIN-GYODER NEW HOME PRICE INDEX** TYPE OF HOUSES: NUMBER OF ROOMS