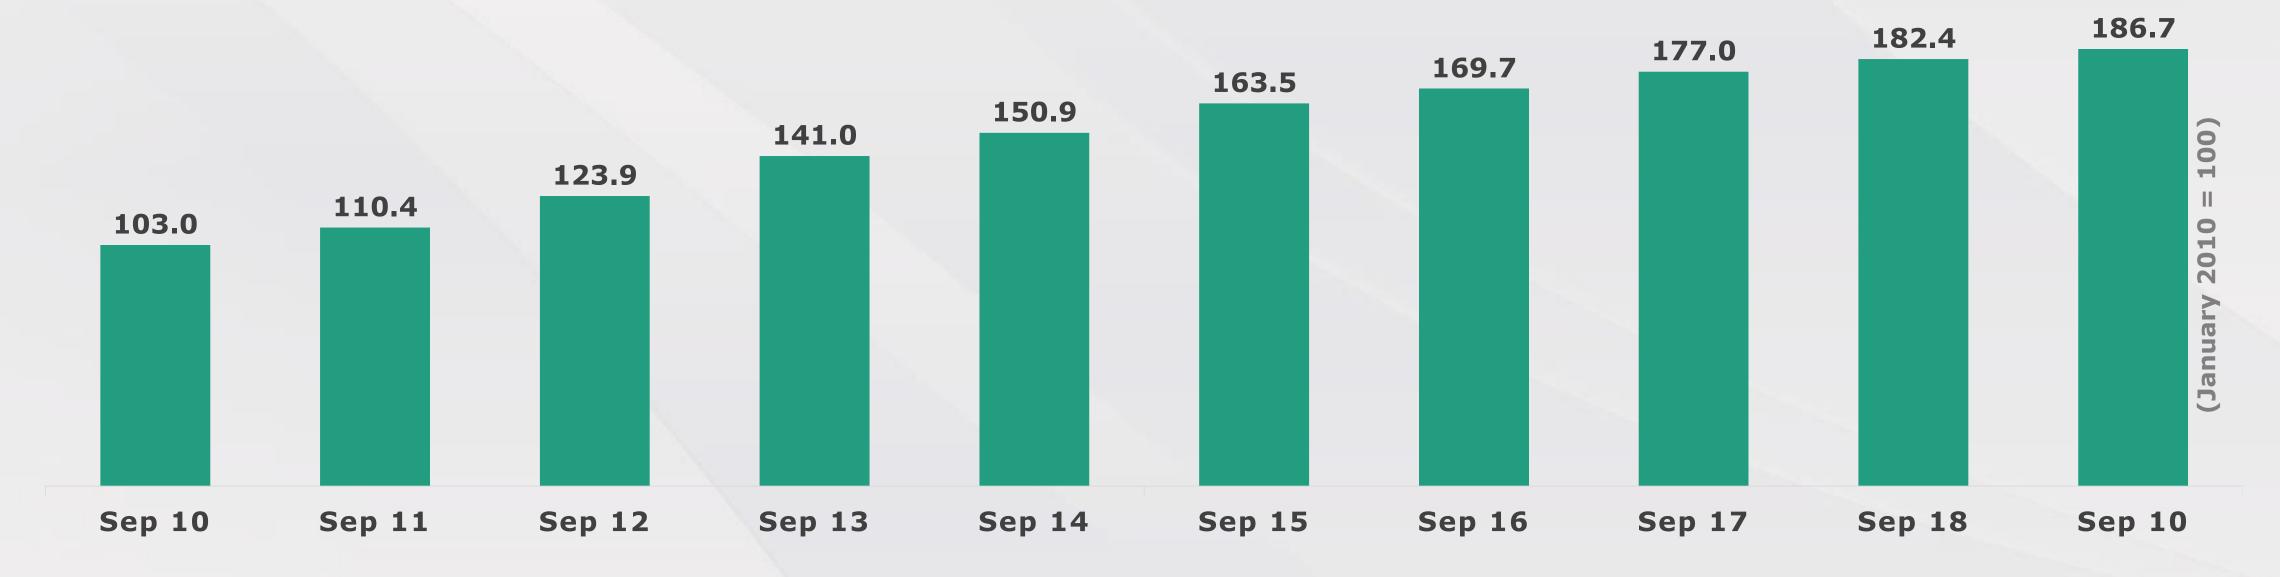

# REIDIN-GYODER NEW HOME PRICE INDICES SEPTEMBER 2019 RESULTS

**ISSUE 106** 

According to the results of **REIDIN-GYODER New Home Price Index in September 2019** there is 0.37% nominal decrease with respect to the previous month and in compliance with September 2018 there is 2.36% nominal increase.